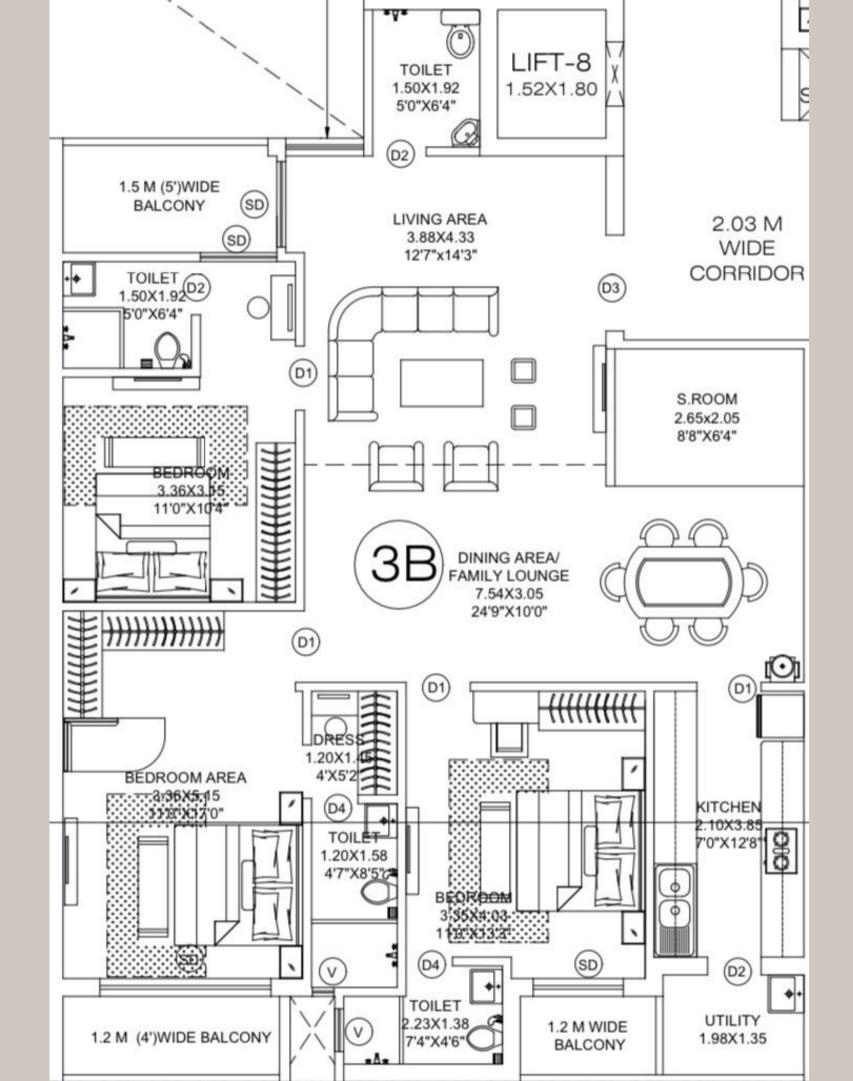

#### **Amenities:**

- 1. 2000sq ft Banquet Hall cum Society hall.
- 2. 1000 sqft Gym + ladies and gents
- 3. Steam bath section
- 4. Jacuzi area/ hot water tubs.
- **5. Squash Court**
- 6. 2 table tennis
- 7. 2 pool table (billiards)
- 8. Library cum study
- 9. Society Staff office
- 10.Lavish Reception in front of lift.
- 11.Swimming pool
- 12.Kids Pool.
- 13.Child Play area.
- slides
- other games
- 14 Card and chess room.
- 15. Indoor yoga and Meditation room
- 16. 20 seater theatre Dolby Sorround sound system
- 17. 4 rooms 4 star hotel room types.
- 18. Fully equipped change rooms and washrooms for gents and ladies.
- 19. Spa and salon

# UNIT A - 5BHK/4.5BHK

SBA: 3070 Sqft.



Unit A
4.5 BHK
OPTIONAL LAYOUT



### UNIT B-4BHK

SBA: 2800Sqft.



# UNIT C-3.5BHK

SBA: 2350 Sqft.



### UNIT D-3.5BHK

SBA: 2350 Sqft.



## UNIT E-4BHK

SBA: 2800Sqft.



# UNIT F - 5BHK/4.5BHK

SBA: 3070 Sqft.



Unit F
4.5 BHK
OPTIONAL LAYOUT