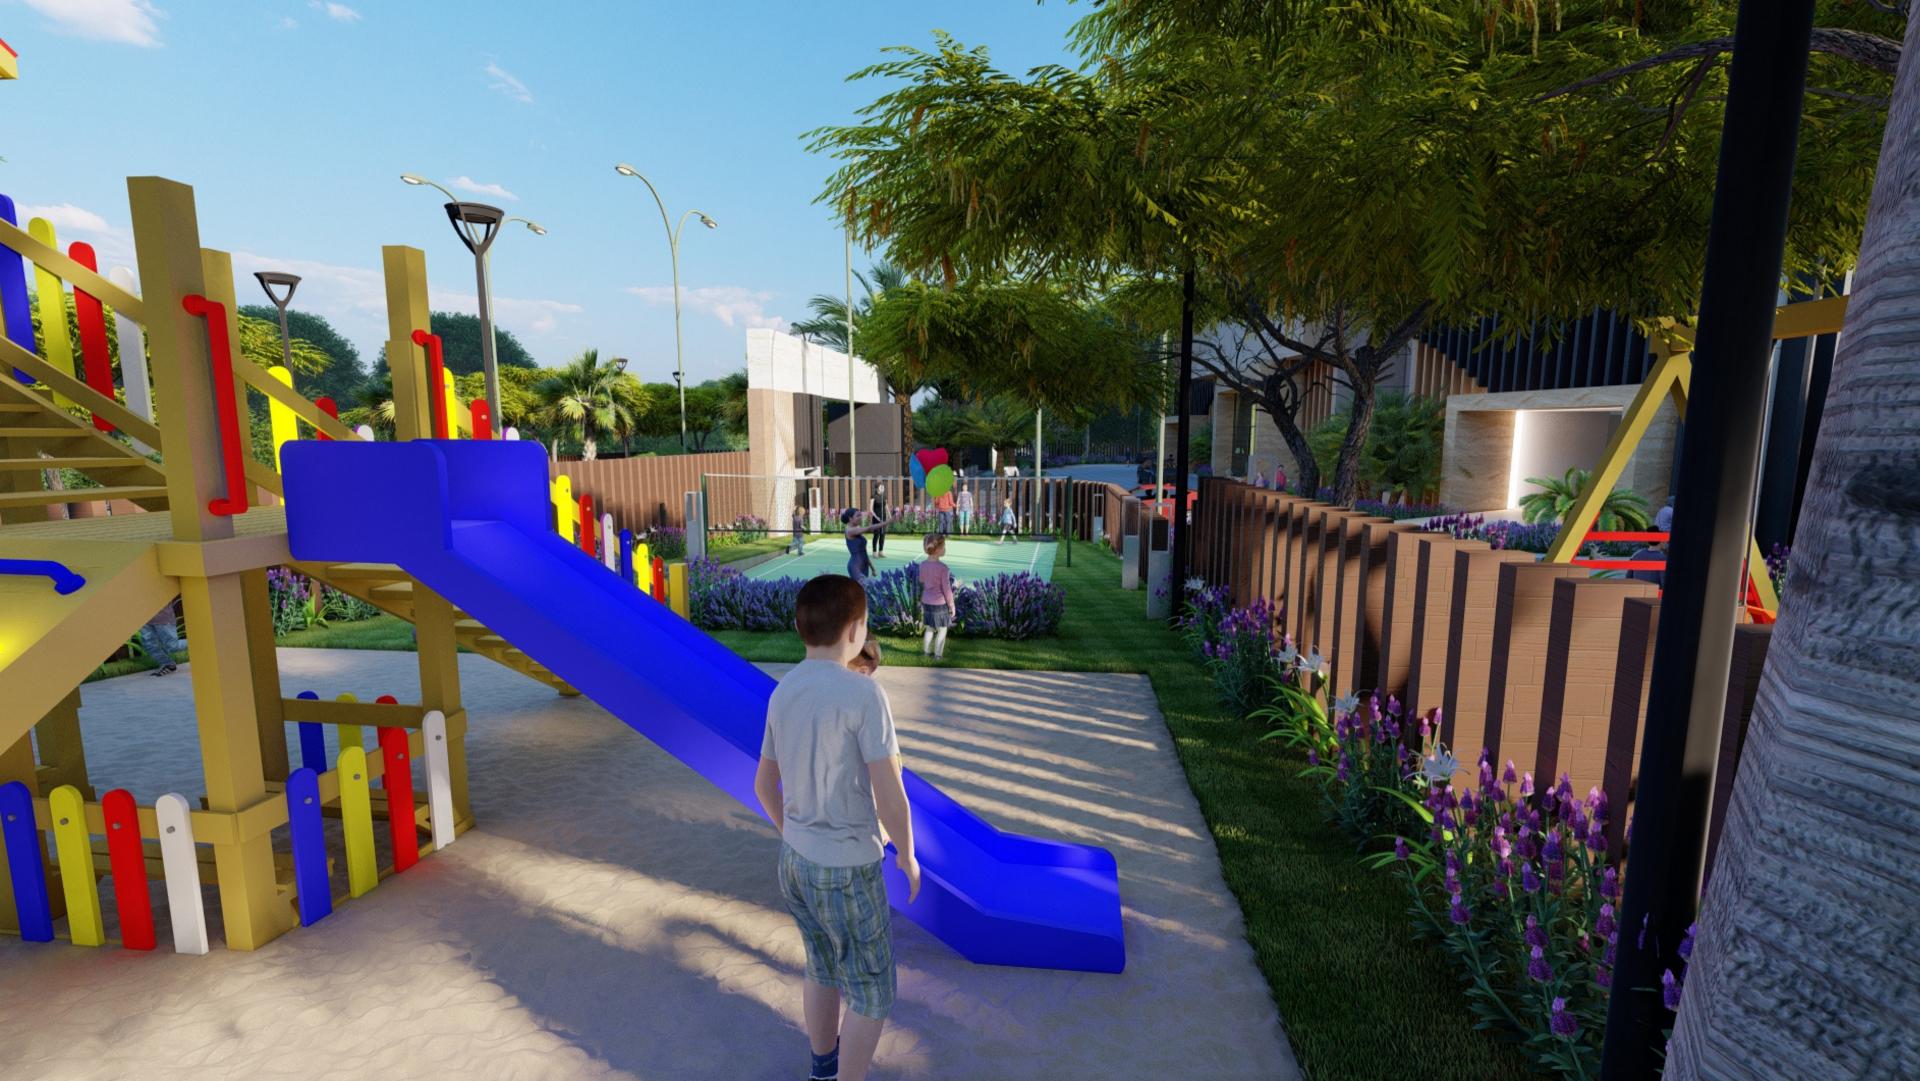

#### **Amenities:**

- 1. 2000sq ft Banquet Hall cum Society hall.
- 2. 1000 sqft Gym + ladies and gents
- 3. Steam bath section
- 4. Jacuzi area/ hot water tubs.
- **5. Squash Court**
- 6. 2 table tennis
- 7. 2 pool table (billiards)
- 8. Library cum study
- 9. Society Staff office
- 10.Lavish Reception in front of lift.
- 11.Swimming pool
- 12.Kids Pool.
- 13.Child Play area.
- slides
- other games
- 14 Card and chess room.
- 15. Indoor yoga and Meditation room
- 16. 20 seater theatre Dolby Sorround sound system
- 17. 4 rooms 4 star hotel room types.
- 18. Fully equipped change rooms and washrooms for gents and ladies.
- 19. Spa and salon