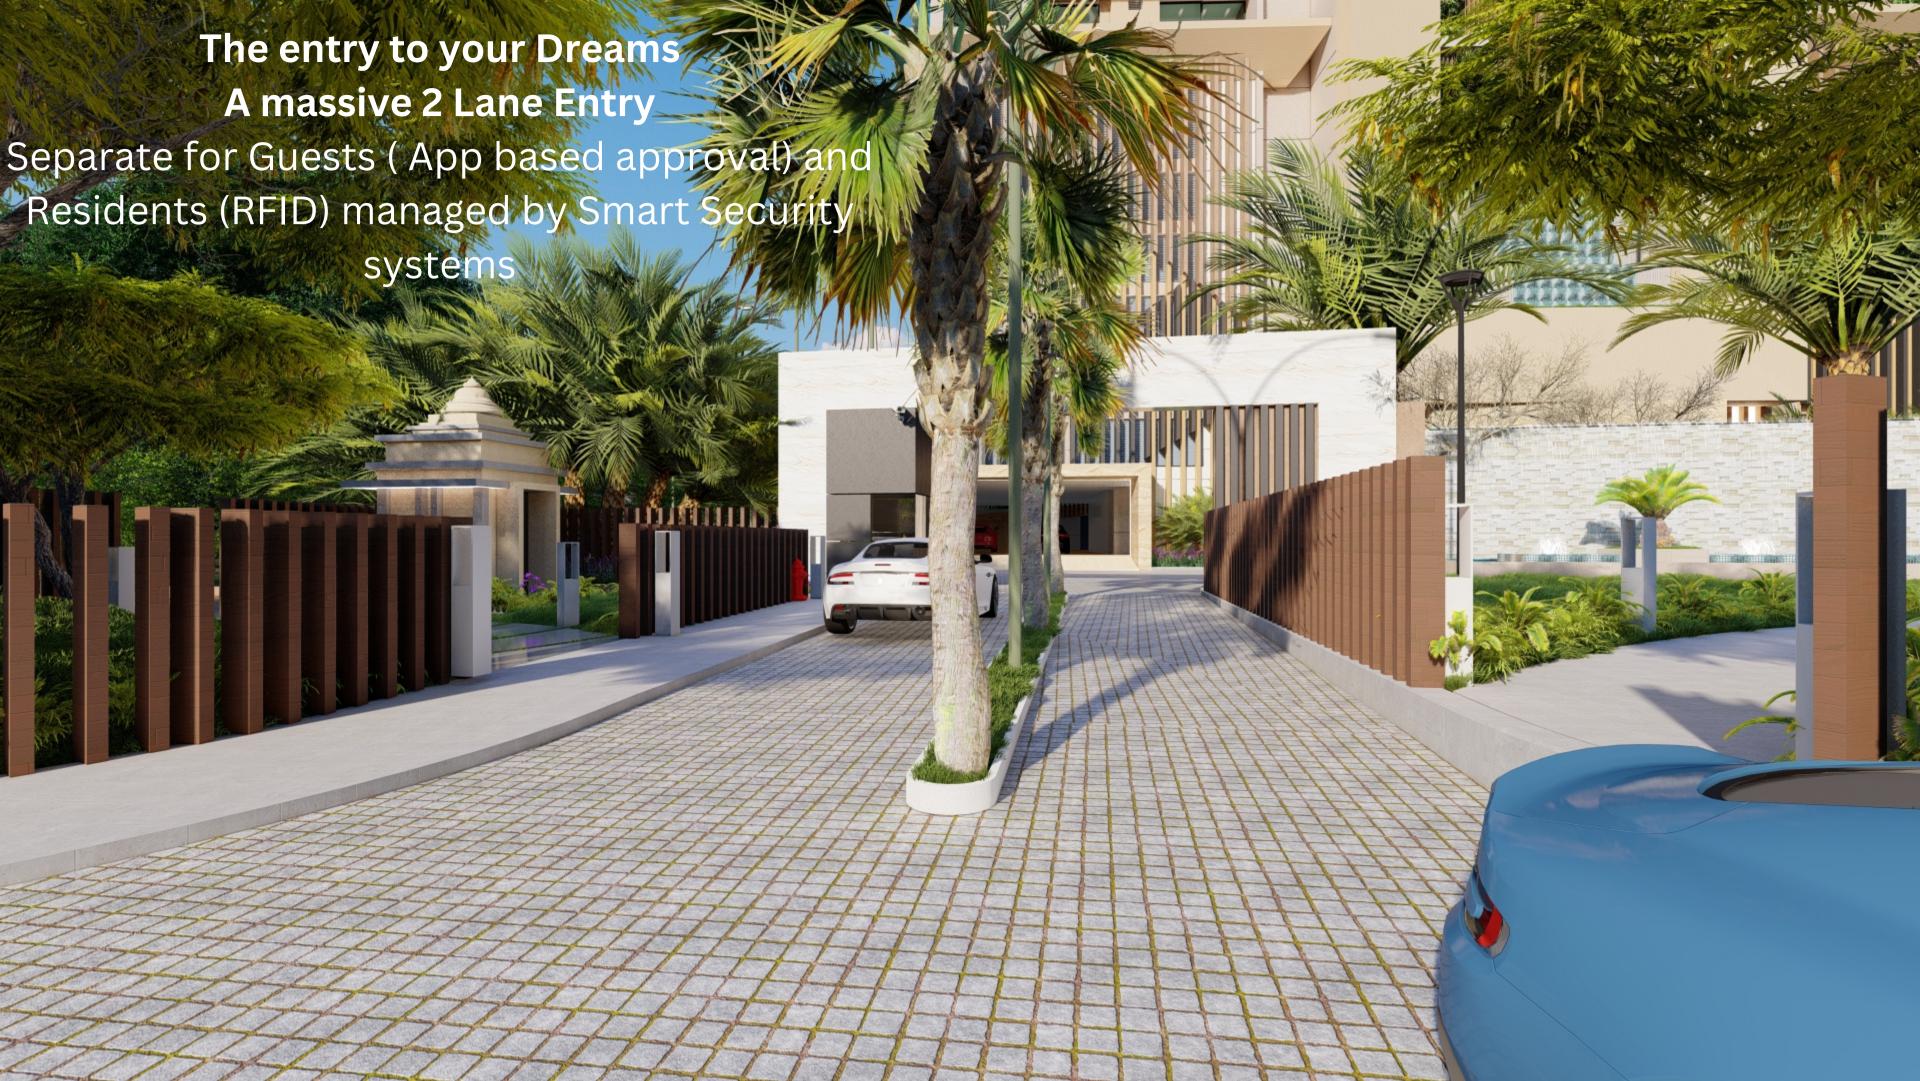

#### **Amenities:**

- 1. 2000sq ft Banquet Hall cum Society hall.
- 2. 1000 sqft Gym + ladies and gents
- 3. Steam bath section
- 4. Jacuzi area/ hot water tubs.
- **5. Squash Court**
- 6. 2 table tennis
- 7. 2 pool table (billiards)
- 8. Library cum study
- 9. Society Staff office
- 10.Lavish Reception in front of lift.
- 11.Swimming pool
- 12.Kids Pool.
- 13.Child Play area.
- slides
- other games
- 14 Card and chess room.
- 15. Indoor yoga and Meditation room
- 16. 20 seater theatre Dolby Sorround sound system
- 17. 4 rooms 4 star hotel room types.
- 18. Fully equipped change rooms and washrooms for gents and ladies.
- 19. Spa and salon