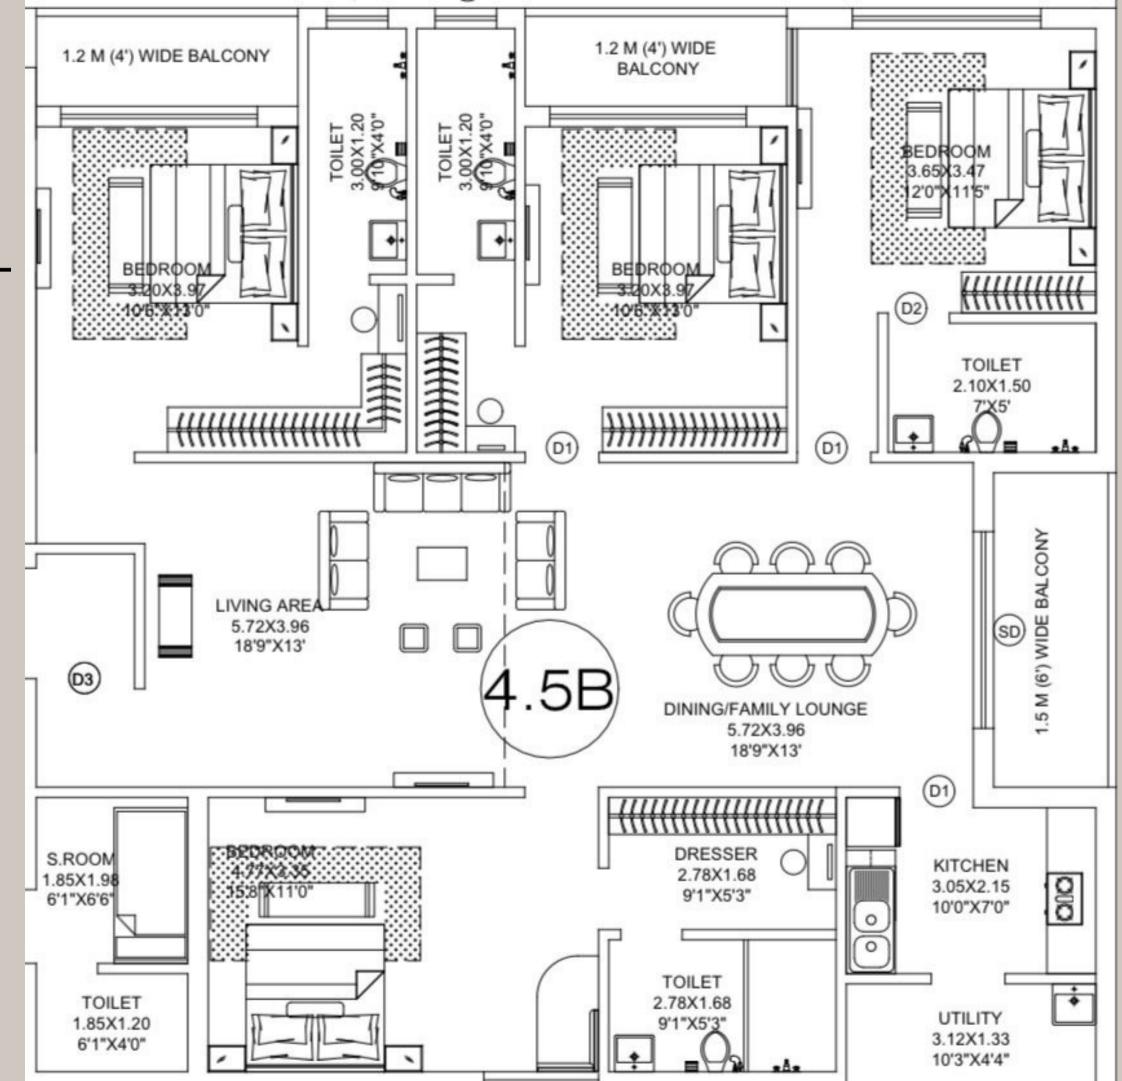

to be used enabling 7 Rector Earthquake resistant.























#### **Amenities:**

- 1. 2000sq ft Banquet Hall cum Society hall.
- 2. 1000 sqft Gym + ladies and gents
- 3. Steam bath section
- 4. Jacuzi area/ hot water tubs.
- **5. Squash Court**
- 6. 2 table tennis
- 7. 2 pool table (billiards)
- 8. Library cum study
- 9. Society Staff office
- 10.Lavish Reception in front of lift.
- 11.Swimming pool
- 12.Kids Pool.
- 13.Child Play area.
- slides
- other games
- 14 Card and chess room.
- 15. Indoor yoga and Meditation room
- 16. 20 seater theatre Dolby Sorround sound system
- 17. 4 rooms 4 star hotel room types.
- 18. Fully equipped change rooms and washrooms for gents and ladies.
- 19. Spa and salon

# UNIT A - 5BHK/4.5BHK

SBA: 3070 Sqft.



Unit A
4.5 BHK
OPTIONAL LAYOUT



### UNIT B-4BHK

SBA: 2800Sqft.



# UNIT C-3.5BHK

SBA: 2350 Sqft.



### UNIT D-3.5BHK

SBA: 2350 Sqft.



## UNIT E-4BHK

SBA: 2800Sqft.



# UNIT F - 5BHK/4.5BHK

SBA: 3070 Sqft.



Unit F
4.5 BHK
OPTIONAL LAYOUT