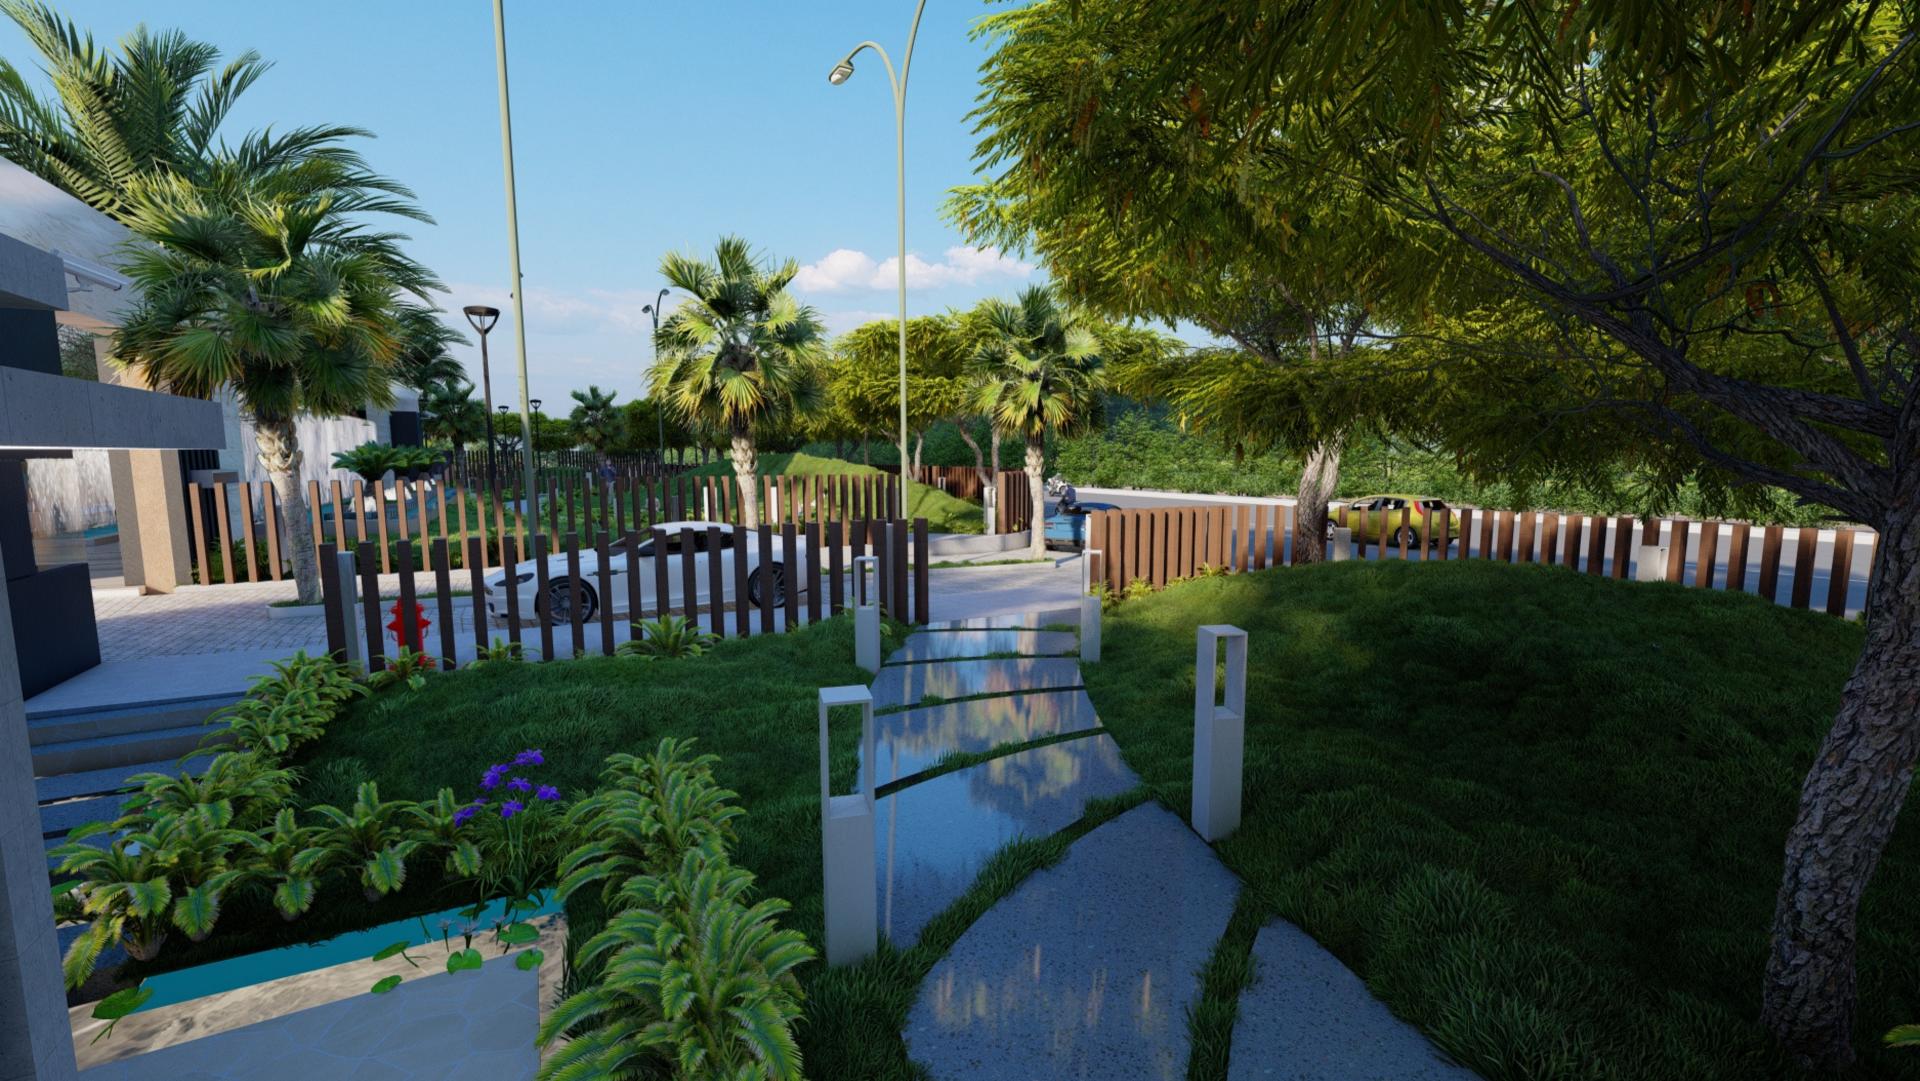

#### **Amenities:**

- 1. 2000sq ft Banquet Hall cum Society hall.
- 2. 1000 sqft Gym + ladies and gents
- 3. Steam bath section
- 4. Jacuzi area/ hot water tubs.
- **5. Squash Court**
- 6. 2 table tennis
- 7. 2 pool table (billiards)
- 8. Library cum study
- 9. Society Staff office
- 10.Lavish Reception in front of lift.
- 11.Swimming pool
- 12.Kids Pool.
- 13.Child Play area.
- slides
- other games
- 14 Card and chess room.
- 15. Indoor yoga and Meditation room
- 16. 20 seater theatre Dolby Sorround sound system
- 17. 4 rooms 4 star hotel room types.
- 18. Fully equipped change rooms and washrooms for gents and ladies.
- 19. Spa and salon