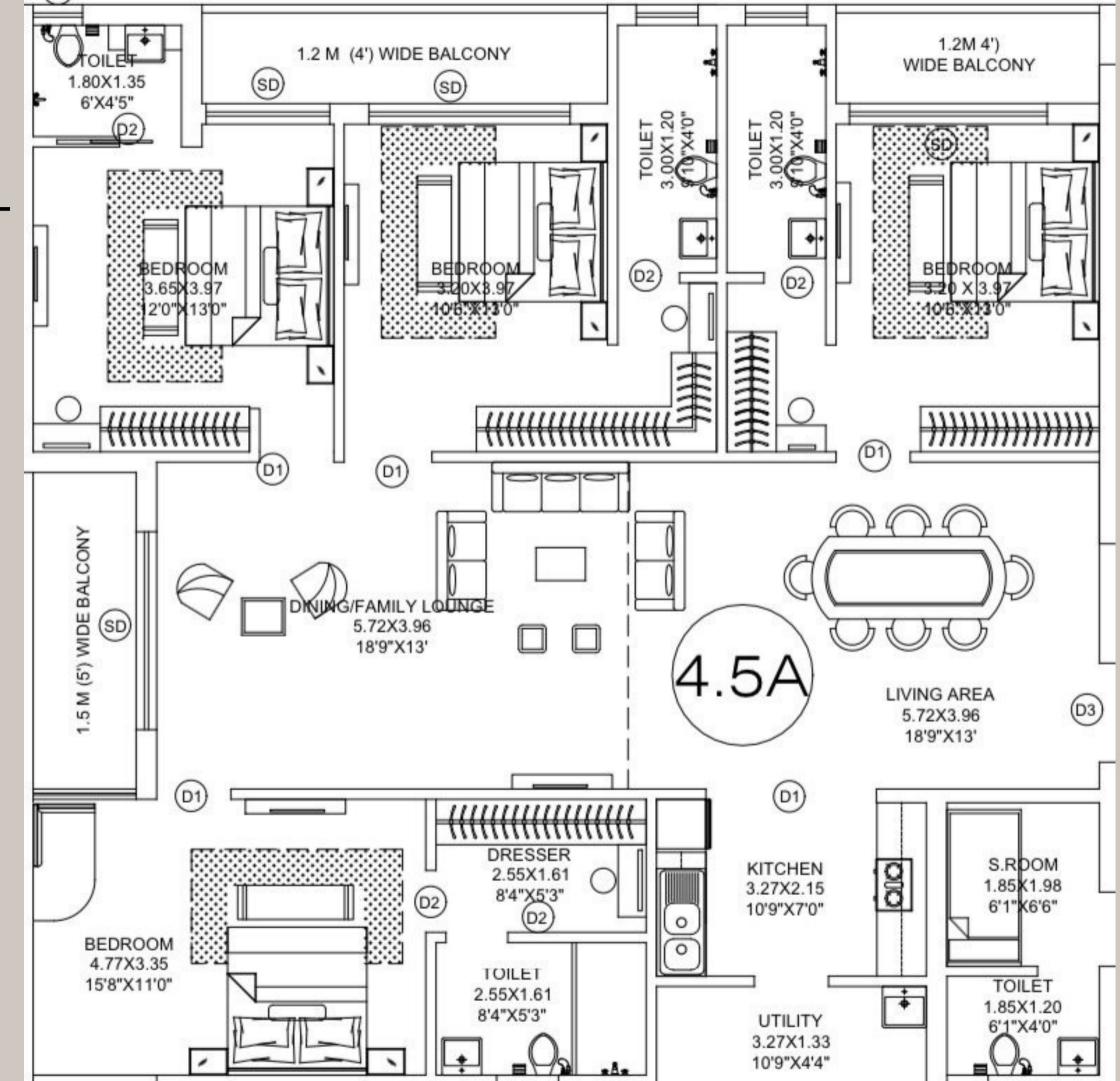

/ hot water tubs.
- **5. Squash Court**
- 6. 2 table tennis
- 7. 2 pool table (billiards)
- 8. Library cum study
- 9. Society Staff office
- 10.Lavish Reception in front of lift.
- 11.Swimming pool
- 12.Kids Pool.
- 13.Child Play area.
- slides
- other games
- 14 Card and chess room.
- 15. Indoor yoga and Meditation room
- 16. 20 seater theatre Dolby Sorround sound system
- 17. 4 rooms 4 star hotel room types.
- 18. Fully equipped change rooms and washrooms for gents and ladies.
- 19. Spa and salon

# UNIT A - 5BHK/4.5BHK

SBA: 3070 Sqft.



Unit A
4.5 BHK
OPTIONAL LAYOUT



### UNIT B-4BHK

SBA: 2800Sqft.



# UNIT C-3.5BHK

SBA: 2350 Sqft.



### UNIT D-3.5BHK

SBA: 2350 Sqft.



## UNIT E-4BHK

SBA: 2800Sqft.



# UNIT F - 5BHK/4.5BHK

SBA: 3070 Sqft.



Unit F
4.5 BHK
OPTIONAL LAYOUT