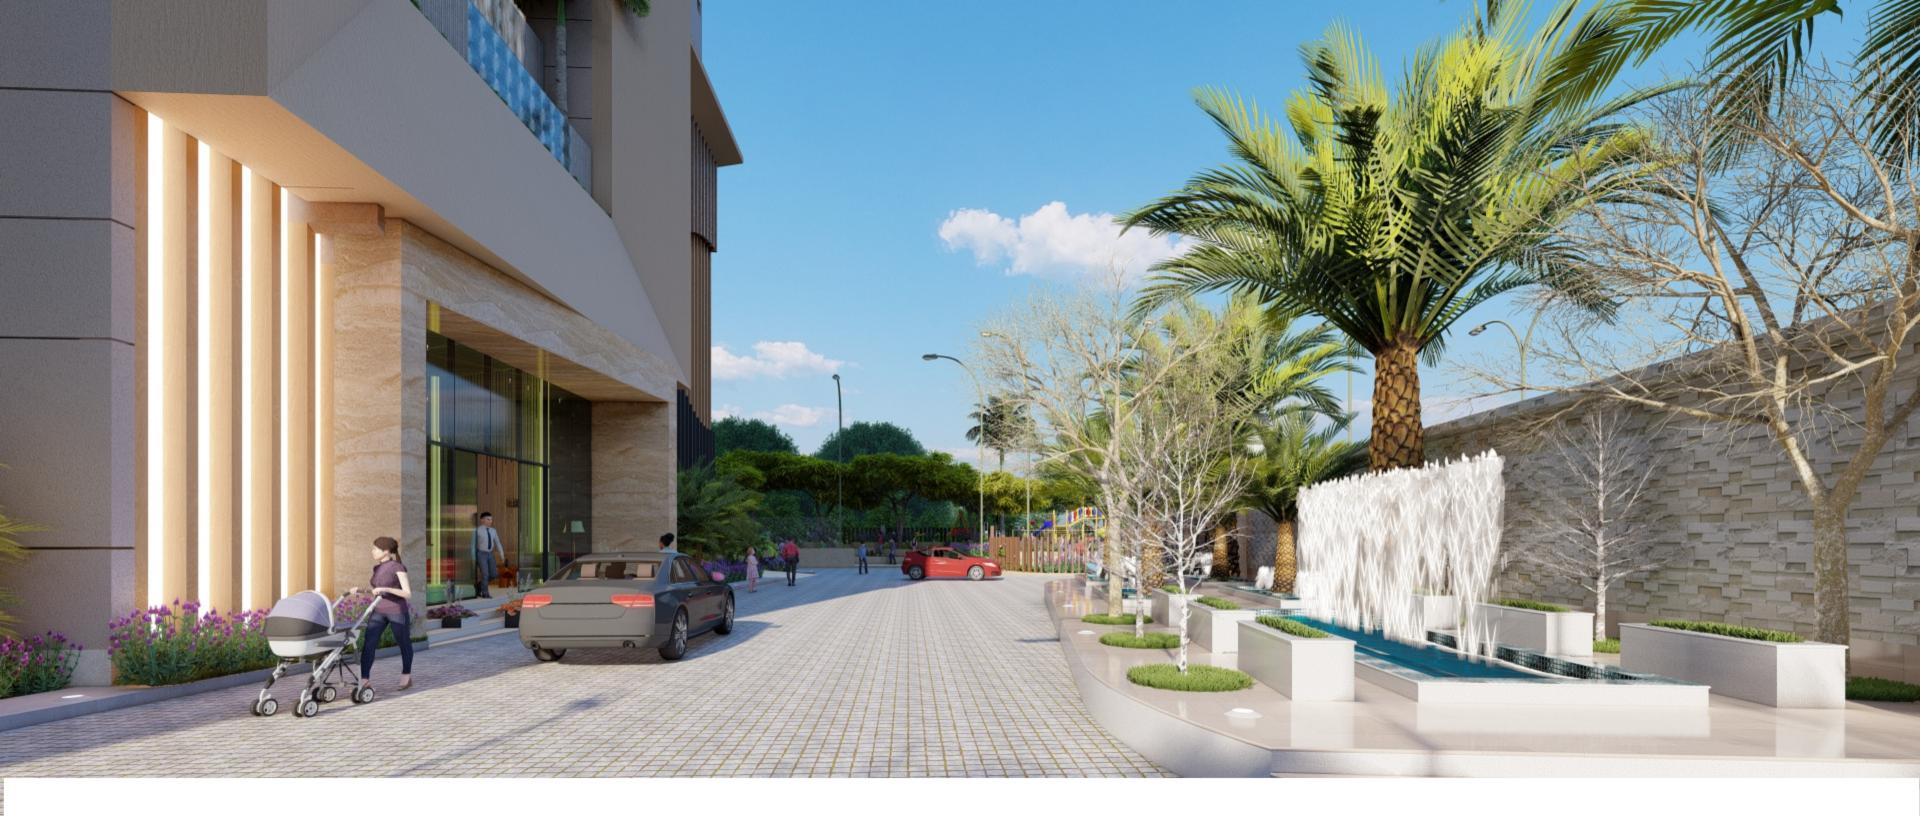

#### **Amenities:**

- 1. 2000sq ft Banquet Hall cum Society hall.
- 2. 1000 sqft Gym + ladies and gents
- 3. Steam bath section
- 4. Jacuzi area/ hot water tubs.
- **5. Squash Court**
- 6. 2 table tennis
- 7. 2 pool table (billiards)
- 8. Library cum study
- 9. Society Staff office
- 10.Lavish Reception in front of lift.
- 11.Swimming pool
- 12.Kids Pool.
- 13.Child Play area.
- slides
- other games
- 14 Card and chess room.
- 15. Indoor yoga and Meditation room
- 16. 20 seater theatre Dolby Sorround sound system
- 17. 4 rooms 4 star hotel room types.
- 18. Fully equipped change rooms and washrooms for gents and ladies.
- 19. Spa and salon