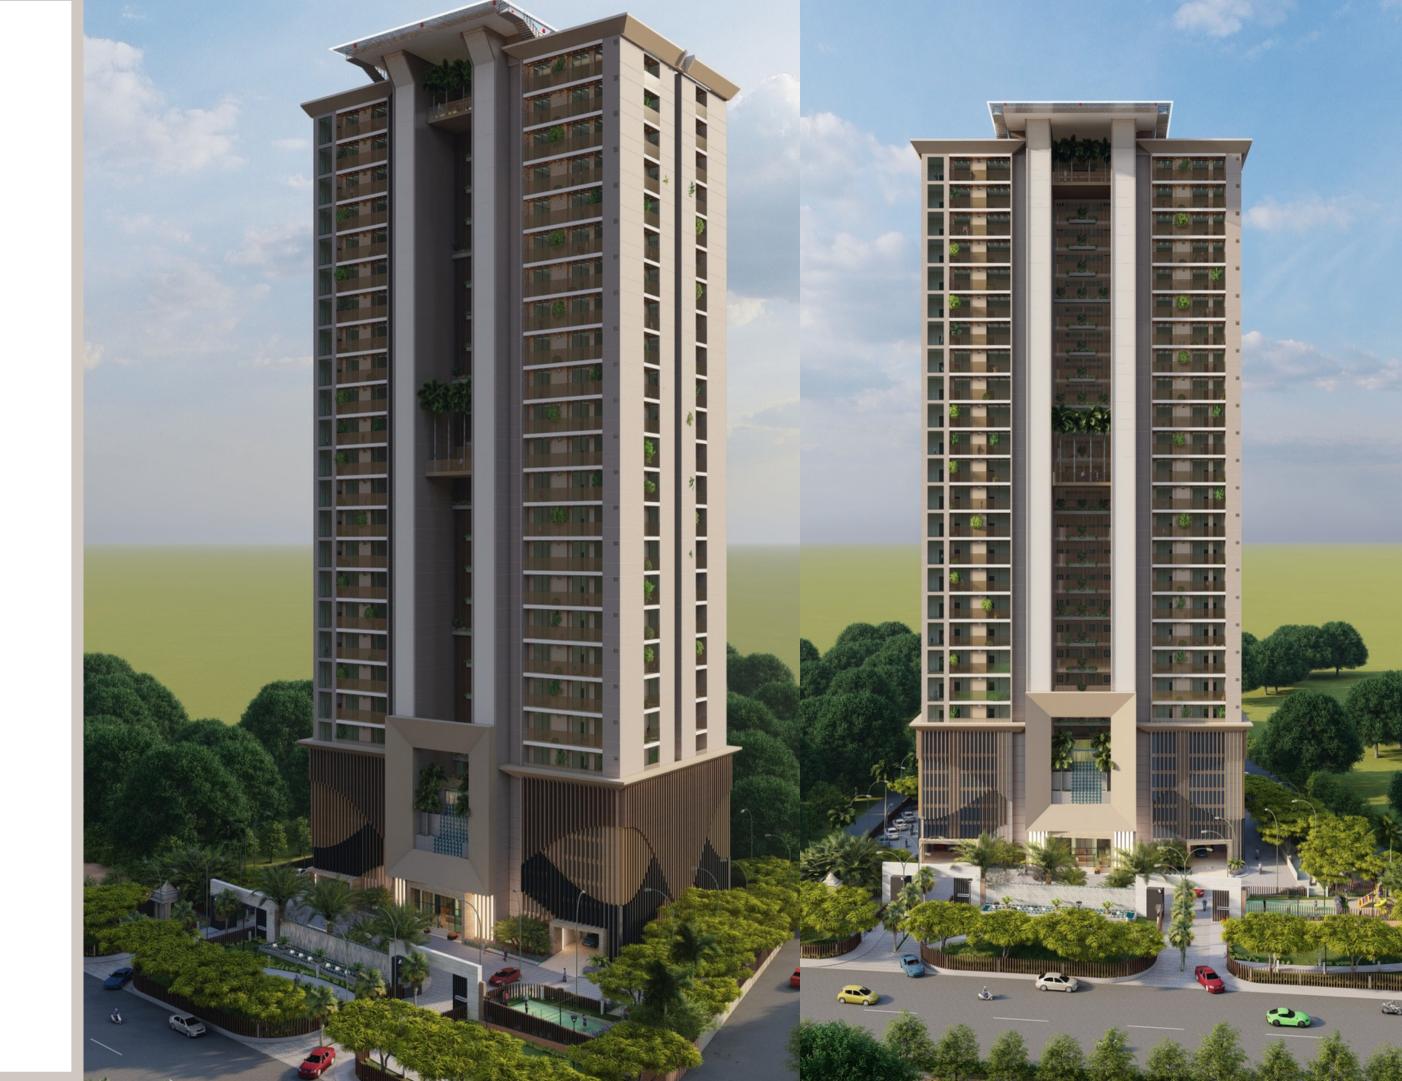

NEAR KIIT SQUARE
PATIA BHUBANESWAR

- Main features of apartment:
  1. 12ft 6inch clear ceiling height providing luxury and feel of living in a Villa. Main door: 10ft \* 4.5ft and internal doors of 8ft height 2. Fully modular kitchen with all appliances such as Stove, Chimney, OTG.
  3. The whole project is 100% Vastu compliant.
  4. Each and every unit is 100% Vastu compliant.
  5. Mivan shuttering technology to be used enabling 7 Rector Earthquake resistant.

#### **Amenities:**

- 1. 2000sq ft Banquet Hall cum Society hall.
- 2. 1000 sqft Gym + ladies and gents
- 3. Steam bath section
- 4. Jacuzi area/ hot water tubs.
- **5. Squash Court**
- 6. 2 table tennis
- 7. 2 pool table (billiards)
- 8. Library cum study
- 9. Society Staff office
- 10.Lavish Reception in front of lift.
- 11.Swimming pool
- 12.Kids Pool.
- 13.Child Play area.
- slides
- other games
- 14 Card and chess room.
- 15. Indoor yoga and Meditation room
- 16. 20 seater theatre Dolby Sorround sound system
- 17. 4 rooms 4 star hotel room types.
- 18. Fully equipped change rooms and washrooms for gents and ladies.
- 19. Spa and salon