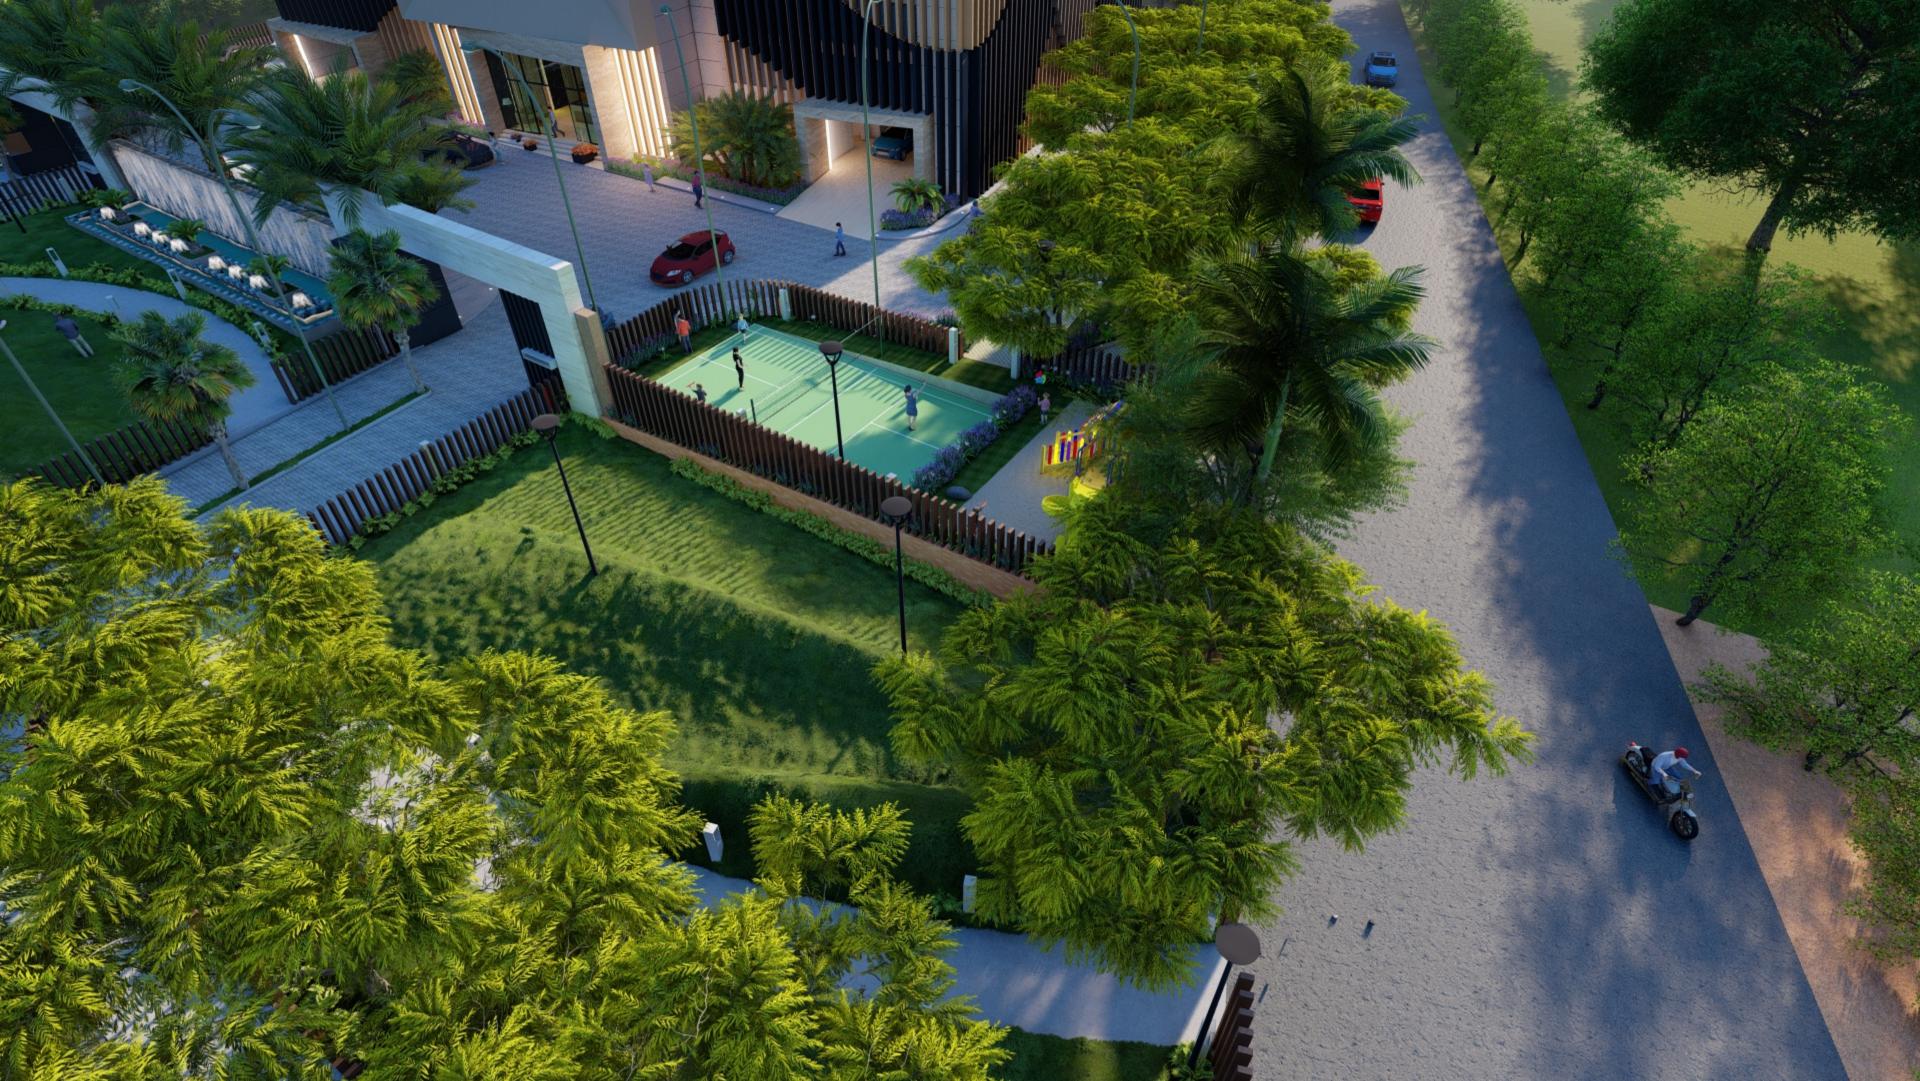

#### **Amenities:**

- 1. 2000sq ft Banquet Hall cum Society hall.
- 2. 1000 sqft Gym + ladies and gents
- 3. Steam bath section
- 4. Jacuzi area/ hot water tubs.
- **5. Squash Court**
- 6. 2 table tennis
- 7. 2 pool table (billiards)
- 8. Library cum study
- 9. Society Staff office
- 10.Lavish Reception in front of lift.
- 11.Swimming pool
- 12.Kids Pool.
- 13.Child Play area.
- slides
- other games
- 14 Card and chess room.
- 15. Indoor yoga and Meditation room
- 16. 20 seater theatre Dolby Sorround sound system
- 17. 4 rooms 4 star hotel room types.
- 18. Fully equipped change rooms and washrooms for gents and ladies.
- 19. Spa and salon