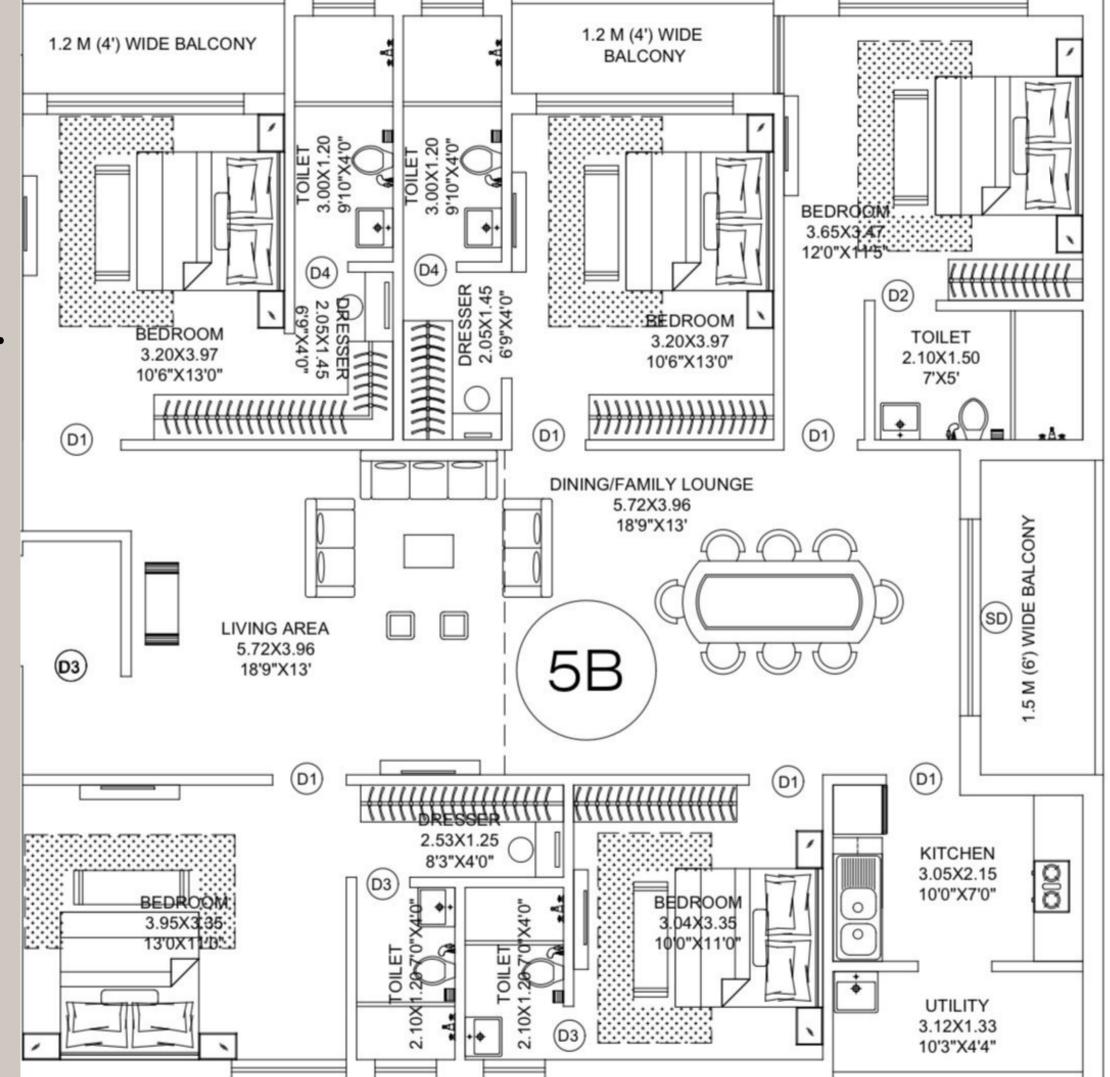

.
  5. Mivan shuttering technology to be used enabling 7 Rector Earthquake resistant.























#### **Amenities:**

- 1. 2000sq ft Banquet Hall cum Society hall.
- 2. 1000 sqft Gym + ladies and gents
- 3. Steam bath section
- 4. Jacuzi area/ hot water tubs.
- **5. Squash Court**
- 6. 2 table tennis
- 7. 2 pool table (billiards)
- 8. Library cum study
- 9. Society Staff office
- 10.Lavish Reception in front of lift.
- 11.Swimming pool
- 12.Kids Pool.
- 13.Child Play area.
- slides
- other games
- 14 Card and chess room.
- 15. Indoor yoga and Meditation room
- 16. 20 seater theatre Dolby Sorround sound system
- 17. 4 rooms 4 star hotel room types.
- 18. Fully equipped change rooms and washrooms for gents and ladies.
- 19. Spa and salon

# UNIT A - 5BHK/4.5BHK

SBA: 3070 Sqft.



Unit A
4.5 BHK
OPTIONAL LAYOUT



### UNIT B-4BHK

SBA: 2800Sqft.



# UNIT C-3.5BHK

SBA: 2350 Sqft.



### UNIT D-3.5BHK

SBA: 2350 Sqft.



## UNIT E-4BHK

SBA: 2800Sqft.



# UNIT F - 5BHK/4.5BHK

SBA: 3070 Sqft.



Unit F
4.5 BHK
OPTIONAL LAYOUT