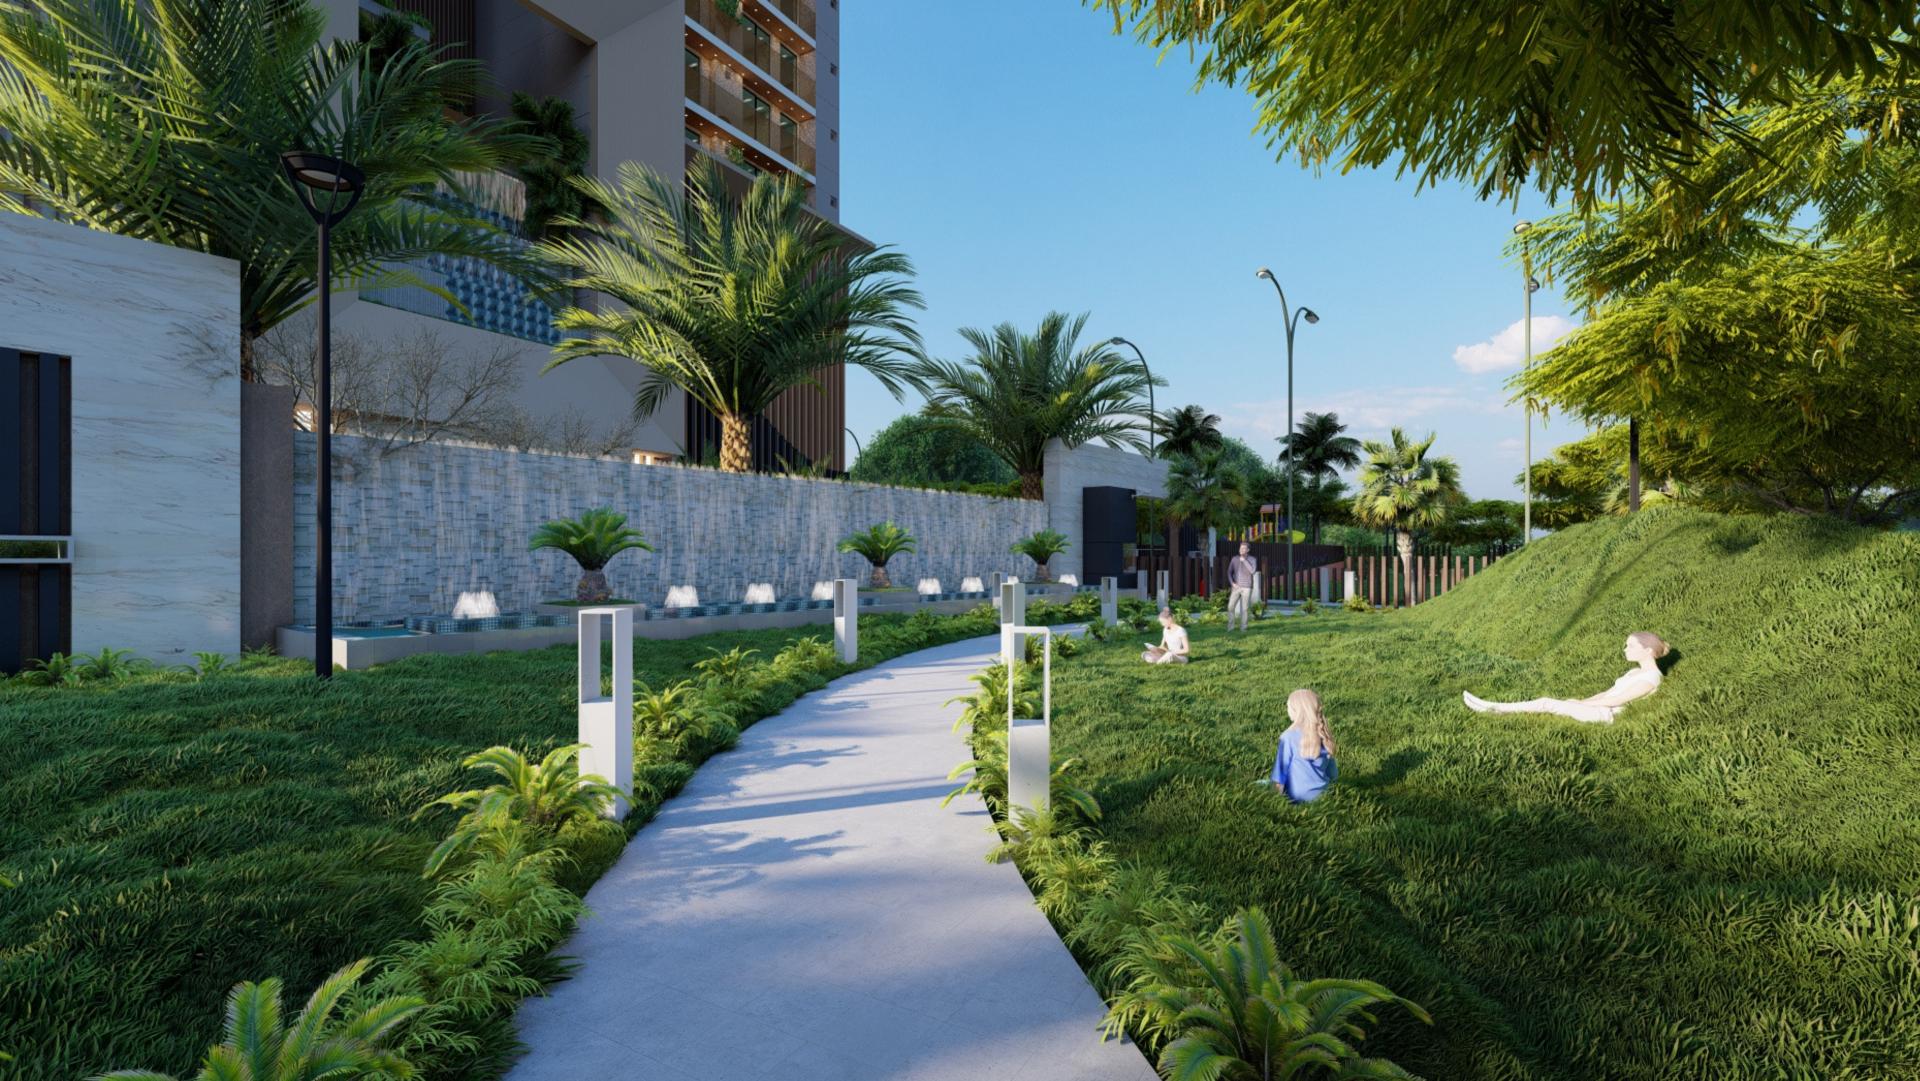

#### **Amenities:**

- 1. 2000sq ft Banquet Hall cum Society hall.
- 2. 1000 sqft Gym + ladies and gents
- 3. Steam bath section
- 4. Jacuzi area/ hot water tubs.
- **5. Squash Court**
- 6. 2 table tennis
- 7. 2 pool table (billiards)
- 8. Library cum study
- 9. Society Staff office
- 10.Lavish Reception in front of lift.
- 11.Swimming pool
- 12.Kids Pool.
- 13.Child Play area.
- slides
- other games
- 14 Card and chess room.
- 15. Indoor yoga and Meditation room
- 16. 20 seater theatre Dolby Sorround sound system
- 17. 4 rooms 4 star hotel room types.
- 18. Fully equipped change rooms and washrooms for gents and ladies.
- 19. Spa and salon