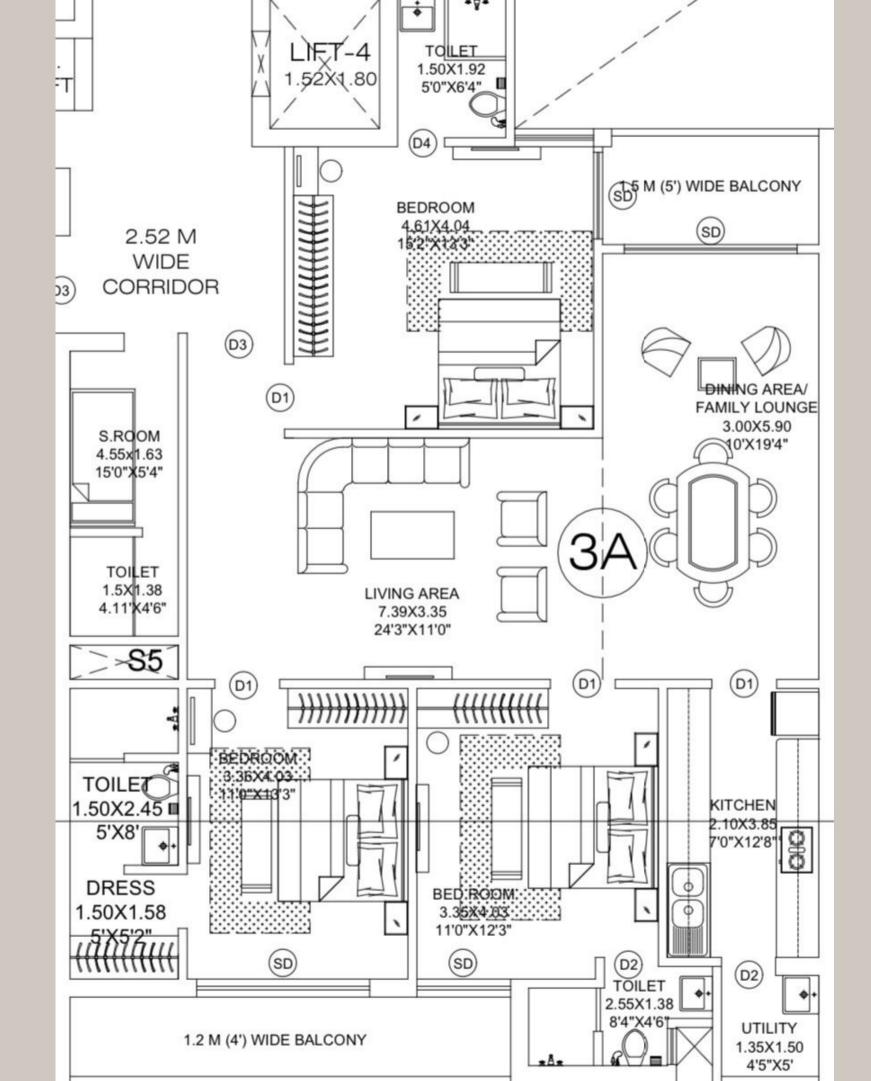

t Banquet Hall cum Society hall.
- 2. 1000 sqft Gym + ladies and gents
- 3. Steam bath section
- 4. Jacuzi area/ hot water tubs.
- **5. Squash Court**
- 6. 2 table tennis
- 7. 2 pool table (billiards)
- 8. Library cum study
- 9. Society Staff office
- 10.Lavish Reception in front of lift.
- 11.Swimming pool
- 12.Kids Pool.
- 13.Child Play area.
- slides
- other games
- 14 Card and chess room.
- 15. Indoor yoga and Meditation room
- 16. 20 seater theatre Dolby Sorround sound system
- 17. 4 rooms 4 star hotel room types.
- 18. Fully equipped change rooms and washrooms for gents and ladies.
- 19. Spa and salon

# UNIT A - 5BHK/4.5BHK

SBA: 3070 Sqft.



Unit A
4.5 BHK
OPTIONAL LAYOUT



### UNIT B-4BHK

SBA: 2800Sqft.



# UNIT C-3.5BHK

SBA: 2350 Sqft.



### UNIT D-3.5BHK

SBA: 2350 Sqft.



## UNIT E-4BHK

SBA: 2800Sqft.



# UNIT F - 5BHK/4.5BHK

SBA: 3070 Sqft.



Unit F
4.5 BHK
OPTIONAL LAYOUT