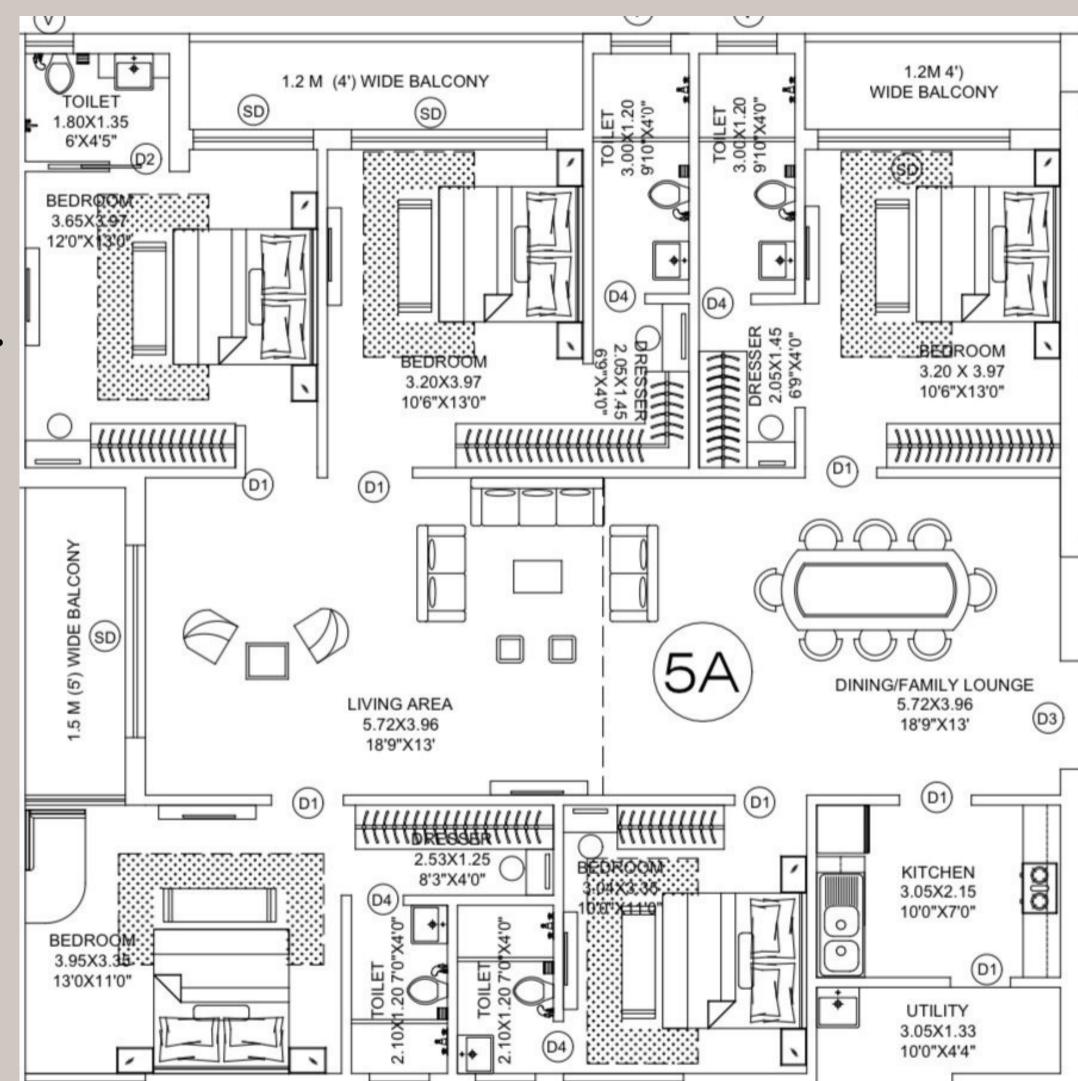

team bath section
- 4. Jacuzi area/ hot water tubs.
- **5. Squash Court**
- 6. 2 table tennis
- 7. 2 pool table (billiards)
- 8. Library cum study
- 9. Society Staff office
- 10.Lavish Reception in front of lift.
- 11.Swimming pool
- 12.Kids Pool.
- 13.Child Play area.
- slides
- other games
- 14 Card and chess room.
- 15. Indoor yoga and Meditation room
- 16. 20 seater theatre Dolby Sorround sound system
- 17. 4 rooms 4 star hotel room types.
- 18. Fully equipped change rooms and washrooms for gents and ladies.
- 19. Spa and salon

# UNIT A - 5BHK/4.5BHK

SBA: 3070 Sqft.



Unit A
4.5 BHK
OPTIONAL LAYOUT



### UNIT B-4BHK

SBA: 2800Sqft.



# UNIT C-3.5BHK

SBA: 2350 Sqft.



### UNIT D-3.5BHK

SBA: 2350 Sqft.



## UNIT E-4BHK

SBA: 2800Sqft.



# UNIT F - 5BHK/4.5BHK

SBA: 3070 Sqft.



Unit F
4.5 BHK
OPTIONAL LAYOUT