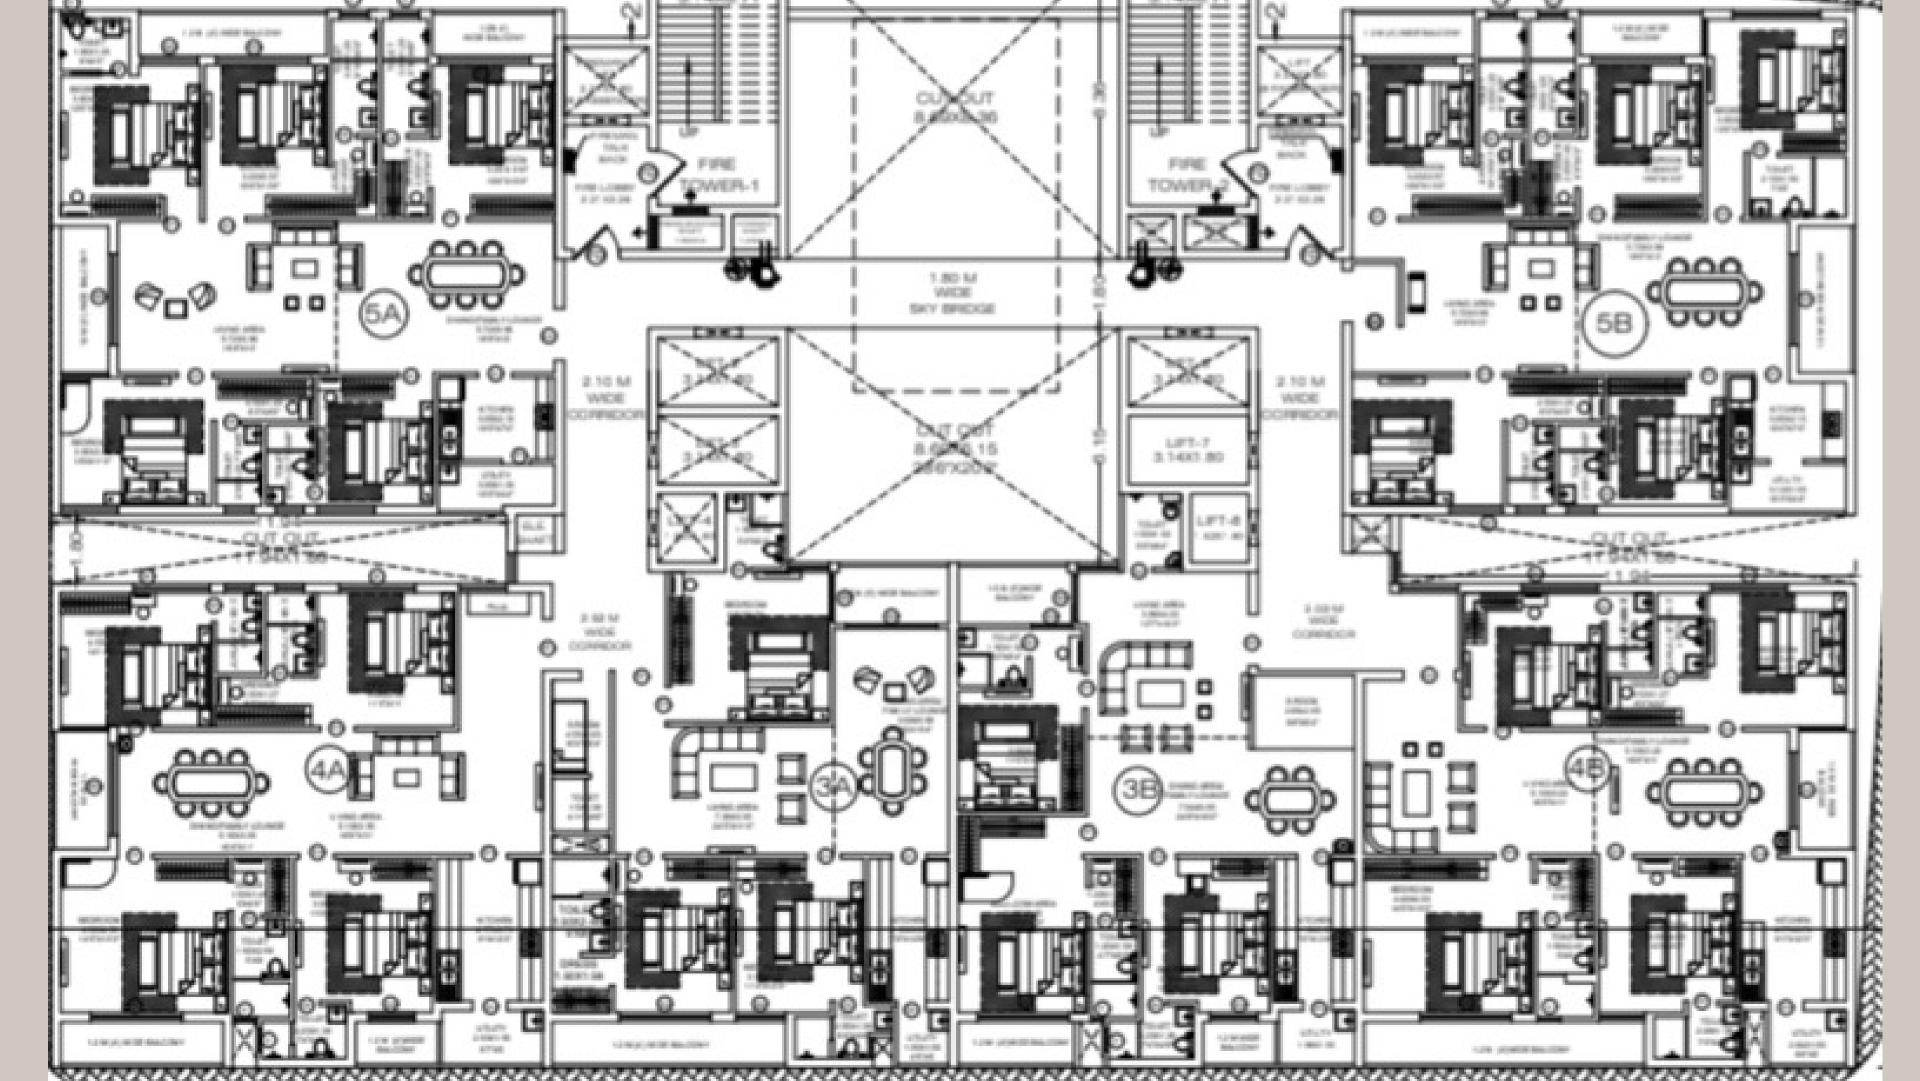

# UNIT A - 5BHK/4.5BHK

SBA: 3070 Sqft.

Unit A
4.5 BHK
OPTIONAL LAYOUT

### UNIT B-4BHK

SBA: 2800Sqft.

# UNIT C-3.5BHK

SBA: 2350 Sqft.

### UNIT D-3.5BHK

SBA: 2350 Sqft.

## UNIT E-4BHK

SBA: 2800Sqft.

# UNIT F - 5BHK/4.5BHK

SBA: 3070 Sqft.

Unit F
4.5 BHK
OPTIONAL LAYOUT