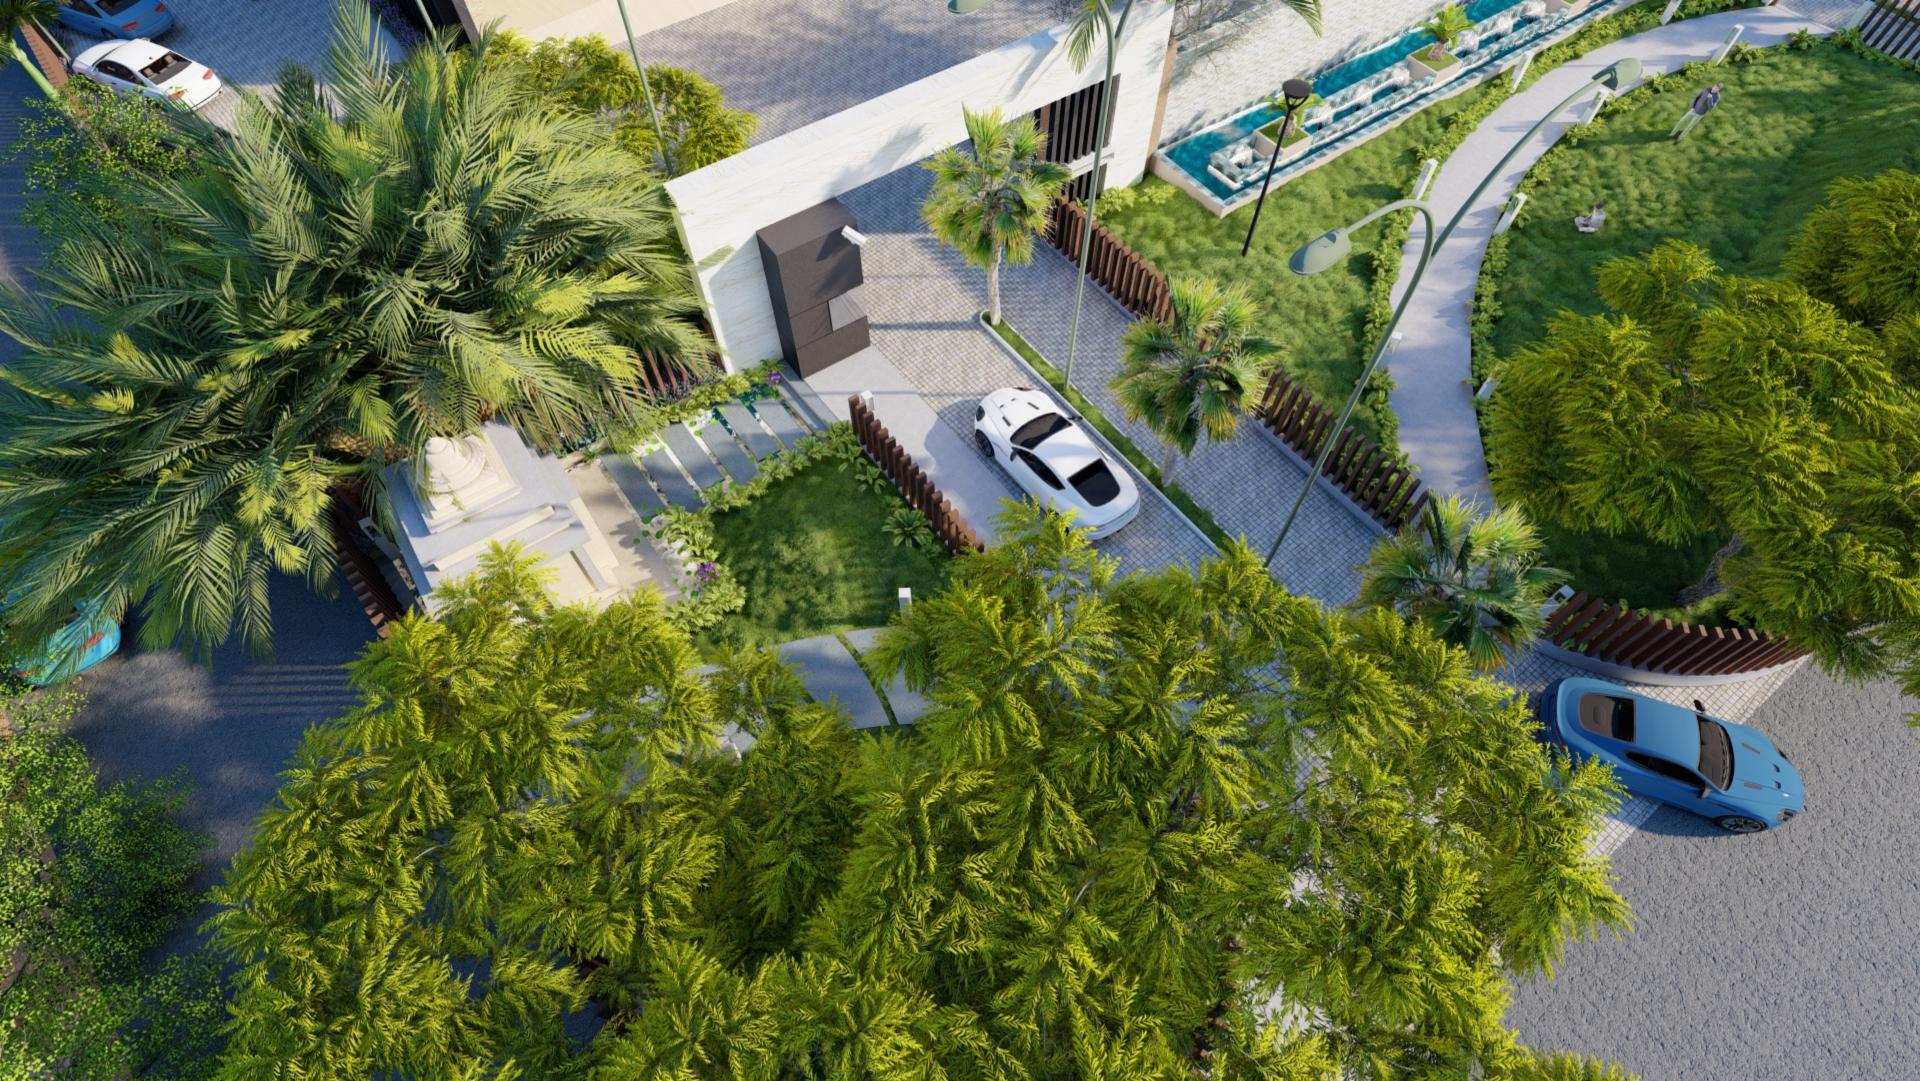

#### **Amenities:**

- 1. 2000sq ft Banquet Hall cum Society hall.
- 2. 1000 sqft Gym + ladies and gents
- 3. Steam bath section
- 4. Jacuzi area/ hot water tubs.
- **5. Squash Court**
- 6. 2 table tennis
- 7. 2 pool table (billiards)
- 8. Library cum study
- 9. Society Staff office
- 10.Lavish Reception in front of lift.
- 11.Swimming pool
- 12.Kids Pool.
- 13.Child Play area.
- slides
- other games
- 14 Card and chess room.
- 15. Indoor yoga and Meditation room
- 16. 20 seater theatre Dolby Sorround sound system
- 17. 4 rooms 4 star hotel room types.
- 18. Fully equipped change rooms and washrooms for gents and ladies.
- 19. Spa and salon