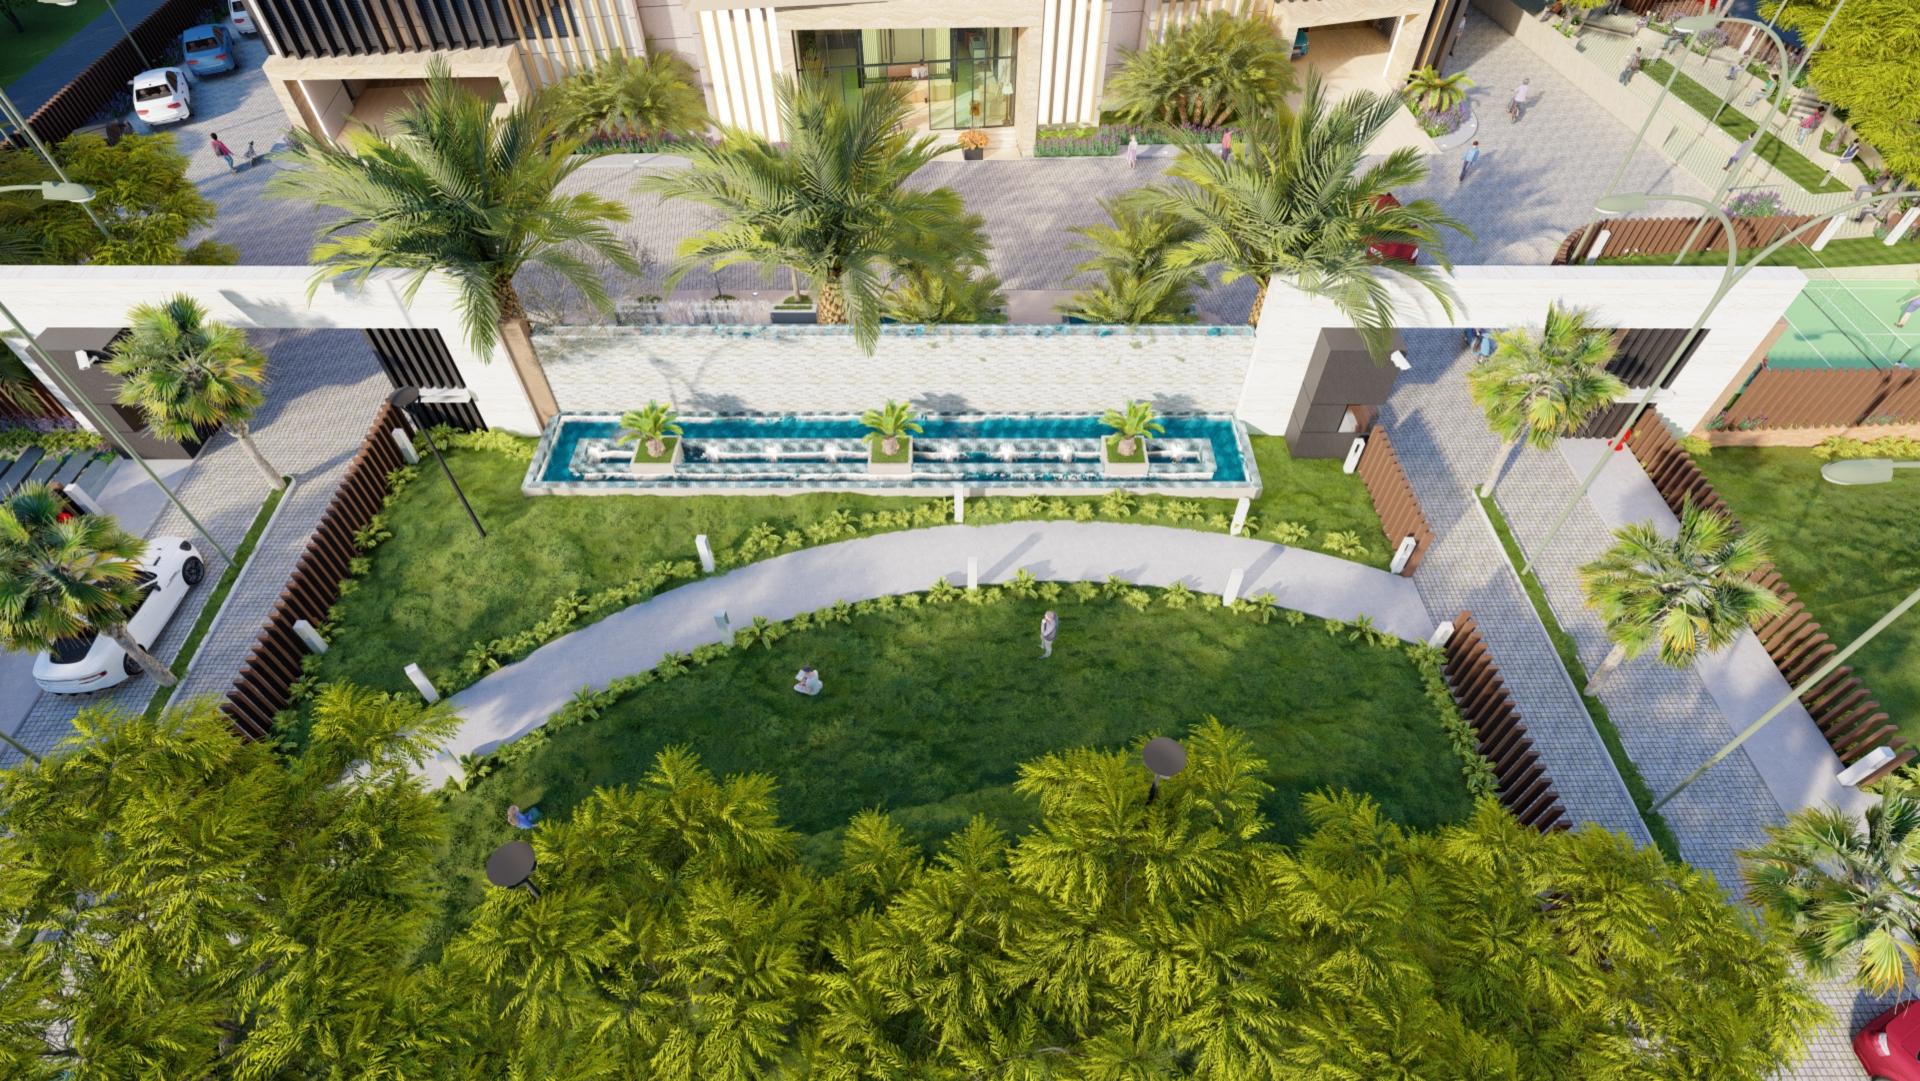

#### **Amenities:**

- 1. 2000sq ft Banquet Hall cum Society hall.
- 2. 1000 sqft Gym + ladies and gents
- 3. Steam bath section
- 4. Jacuzi area/ hot water tubs.
- **5. Squash Court**
- 6. 2 table tennis
- 7. 2 pool table (billiards)
- 8. Library cum study
- 9. Society Staff office
- 10.Lavish Reception in front of lift.
- 11.Swimming pool
- 12.Kids Pool.
- 13.Child Play area.
- slides
- other games
- 14 Card and chess room.
- 15. Indoor yoga and Meditation room
- 16. 20 seater theatre Dolby Sorround sound system
- 17. 4 rooms 4 star hotel room types.
- 18. Fully equipped change rooms and washrooms for gents and ladies.
- 19. Spa and salon