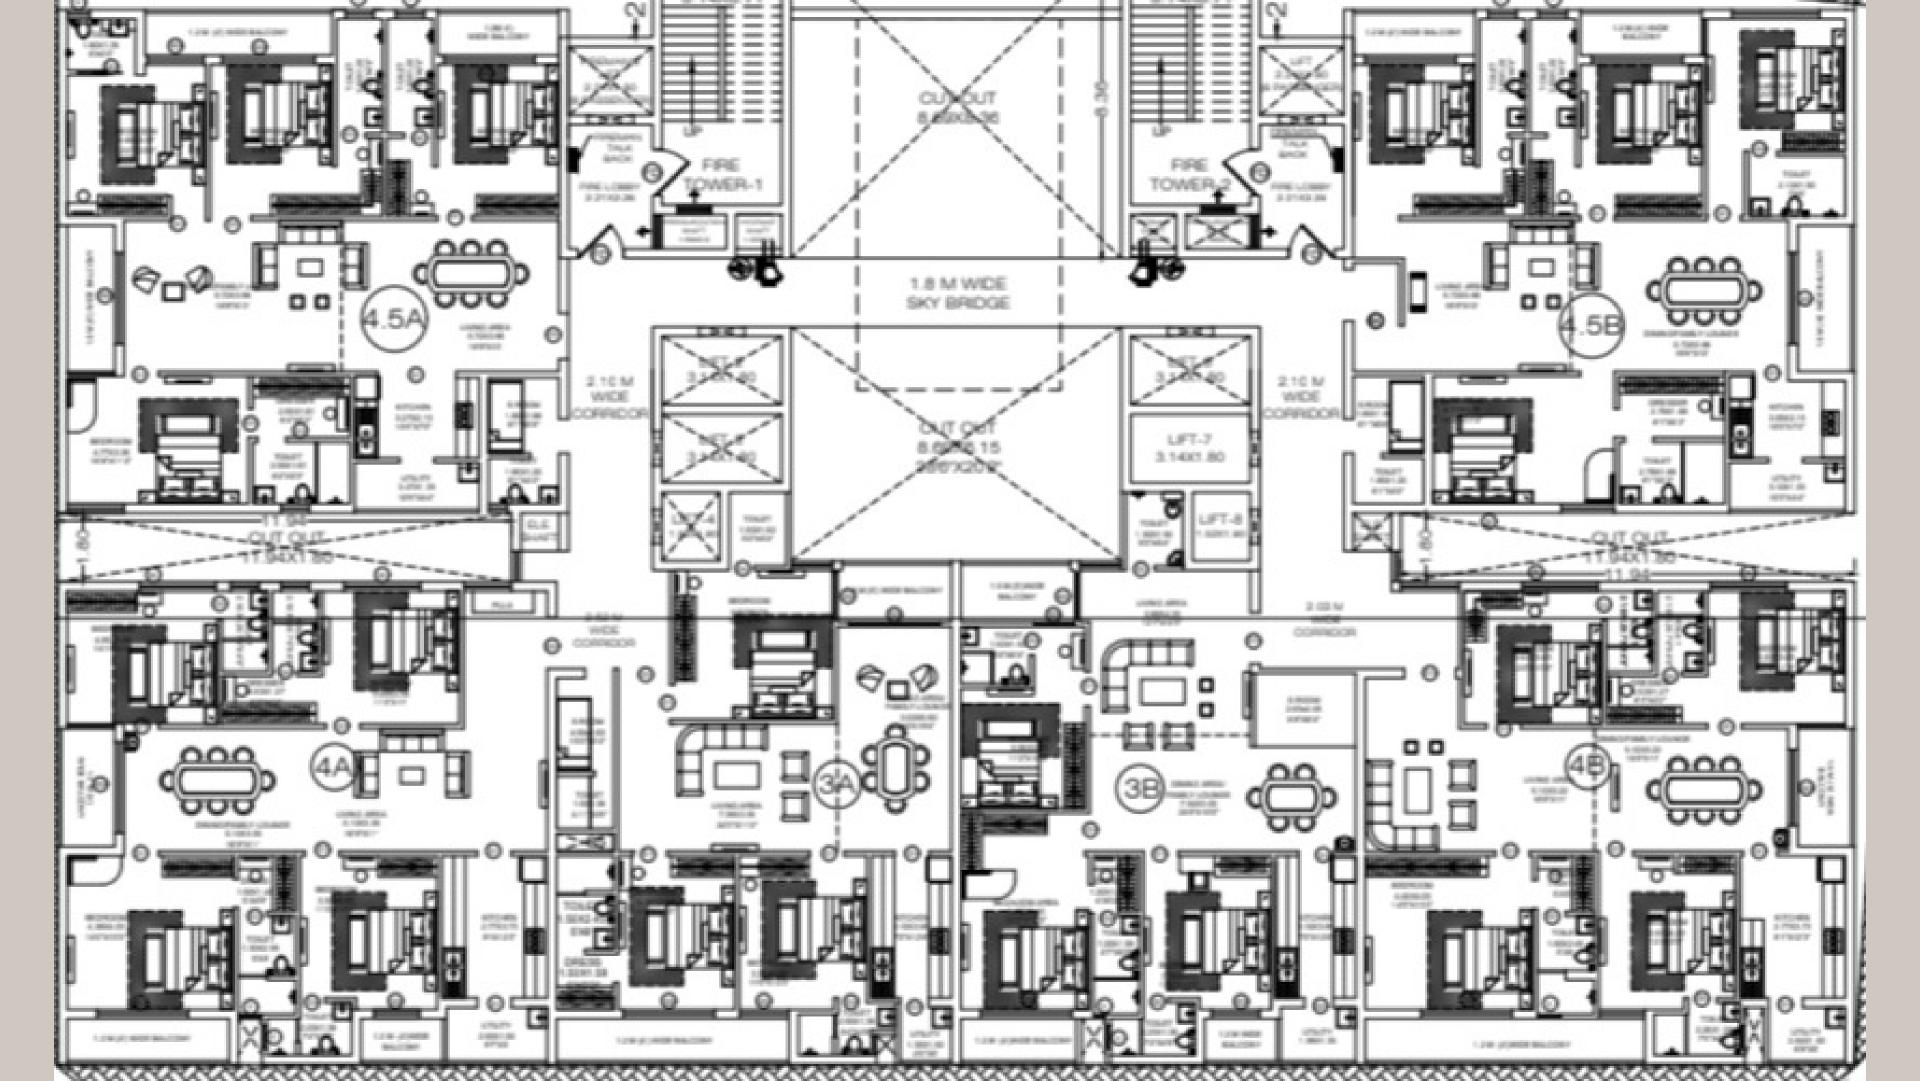

# UNIT A - 5BHK/4.5BHK

SBA: 3070 Sqft.

Unit A
4.5 BHK
OPTIONAL LAYOUT

### UNIT B-4BHK

SBA: 2800Sqft.

# UNIT C-3.5BHK

SBA: 2350 Sqft.

### UNIT D-3.5BHK

SBA: 2350 Sqft.

## UNIT E-4BHK

SBA: 2800Sqft.

# UNIT F - 5BHK/4.5BHK

SBA: 3070 Sqft.

Unit F
4.5 BHK
OPTIONAL LAYOUT