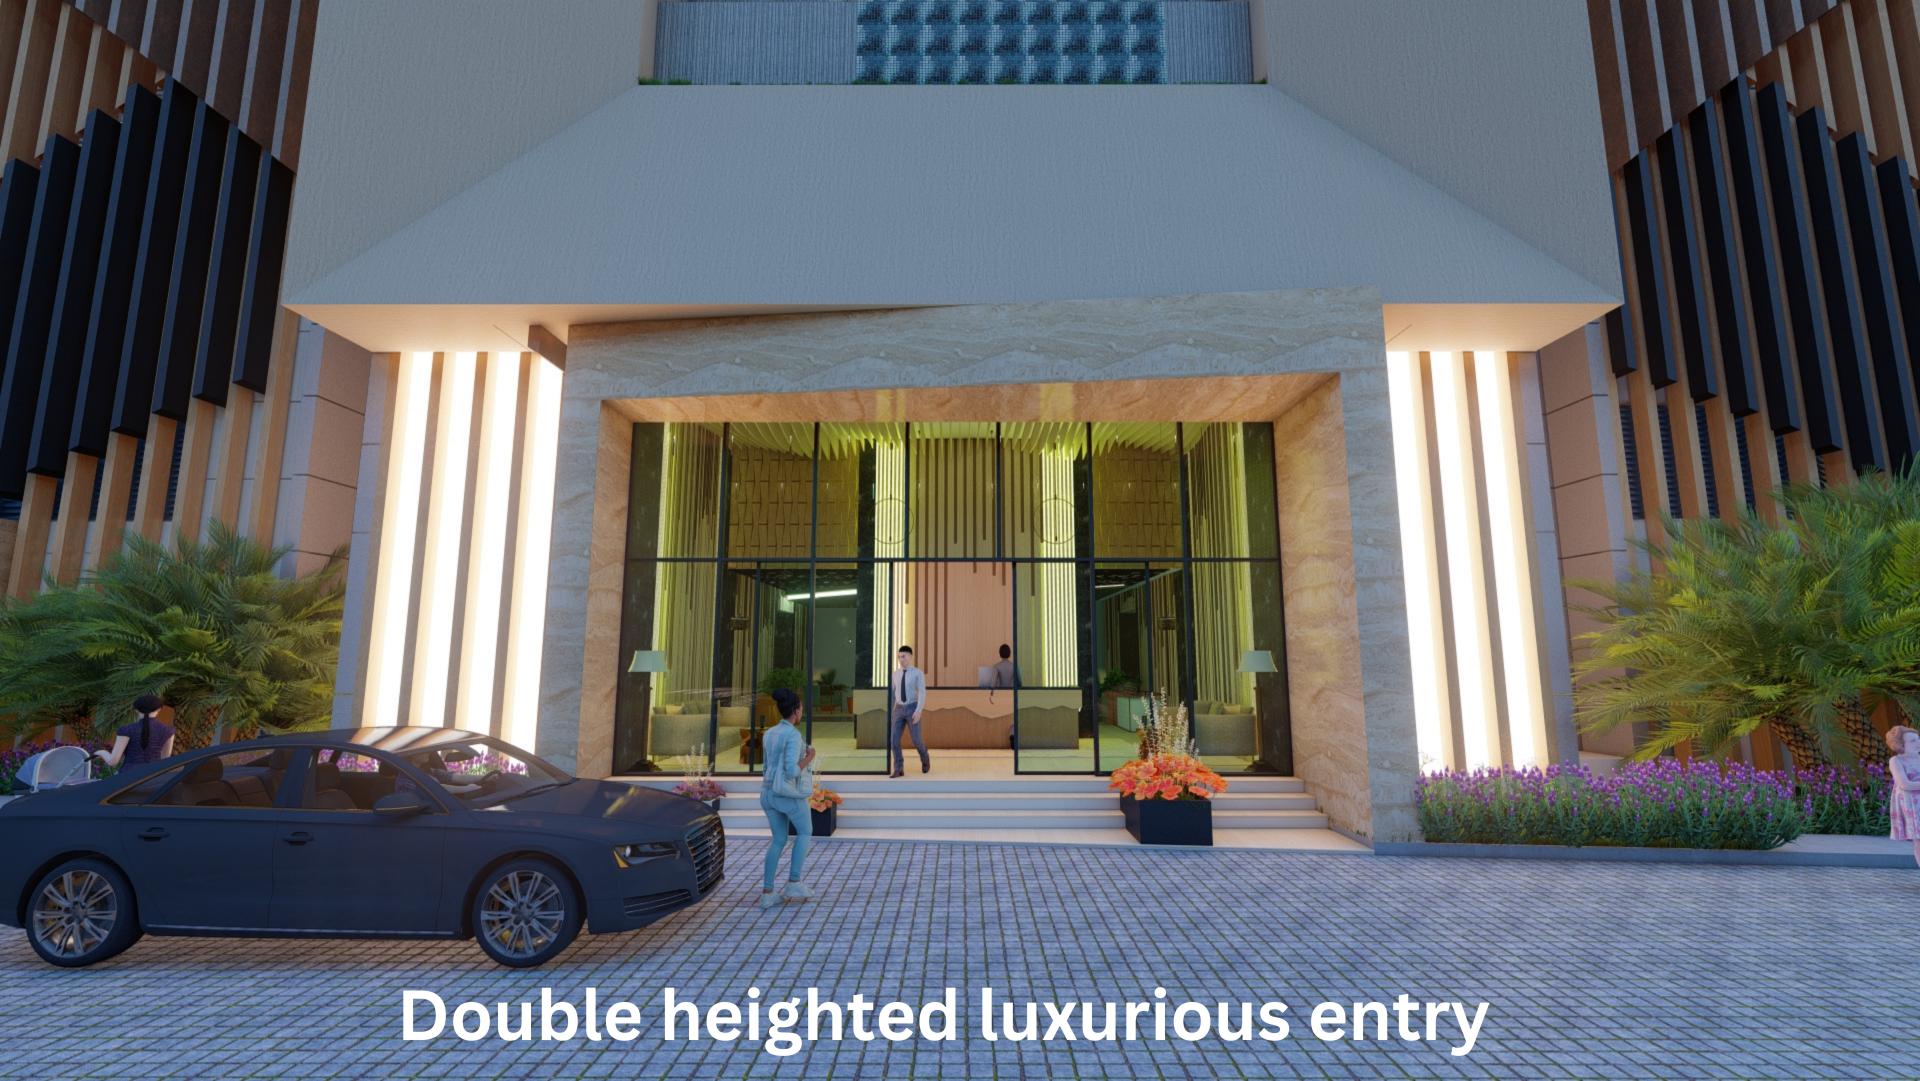

#### **Amenities:**

- 1. 2000sq ft Banquet Hall cum Society hall.
- 2. 1000 sqft Gym + ladies and gents
- 3. Steam bath section
- 4. Jacuzi area/ hot water tubs.
- **5. Squash Court**
- 6. 2 table tennis
- 7. 2 pool table (billiards)
- 8. Library cum study
- 9. Society Staff office
- 10.Lavish Reception in front of lift.
- 11.Swimming pool
- 12.Kids Pool.
- 13.Child Play area.
- slides
- other games
- 14 Card and chess room.
- 15. Indoor yoga and Meditation room
- 16. 20 seater theatre Dolby Sorround sound system
- 17. 4 rooms 4 star hotel room types.
- 18. Fully equipped change rooms and washrooms for gents and ladies.
- 19. Spa and salon