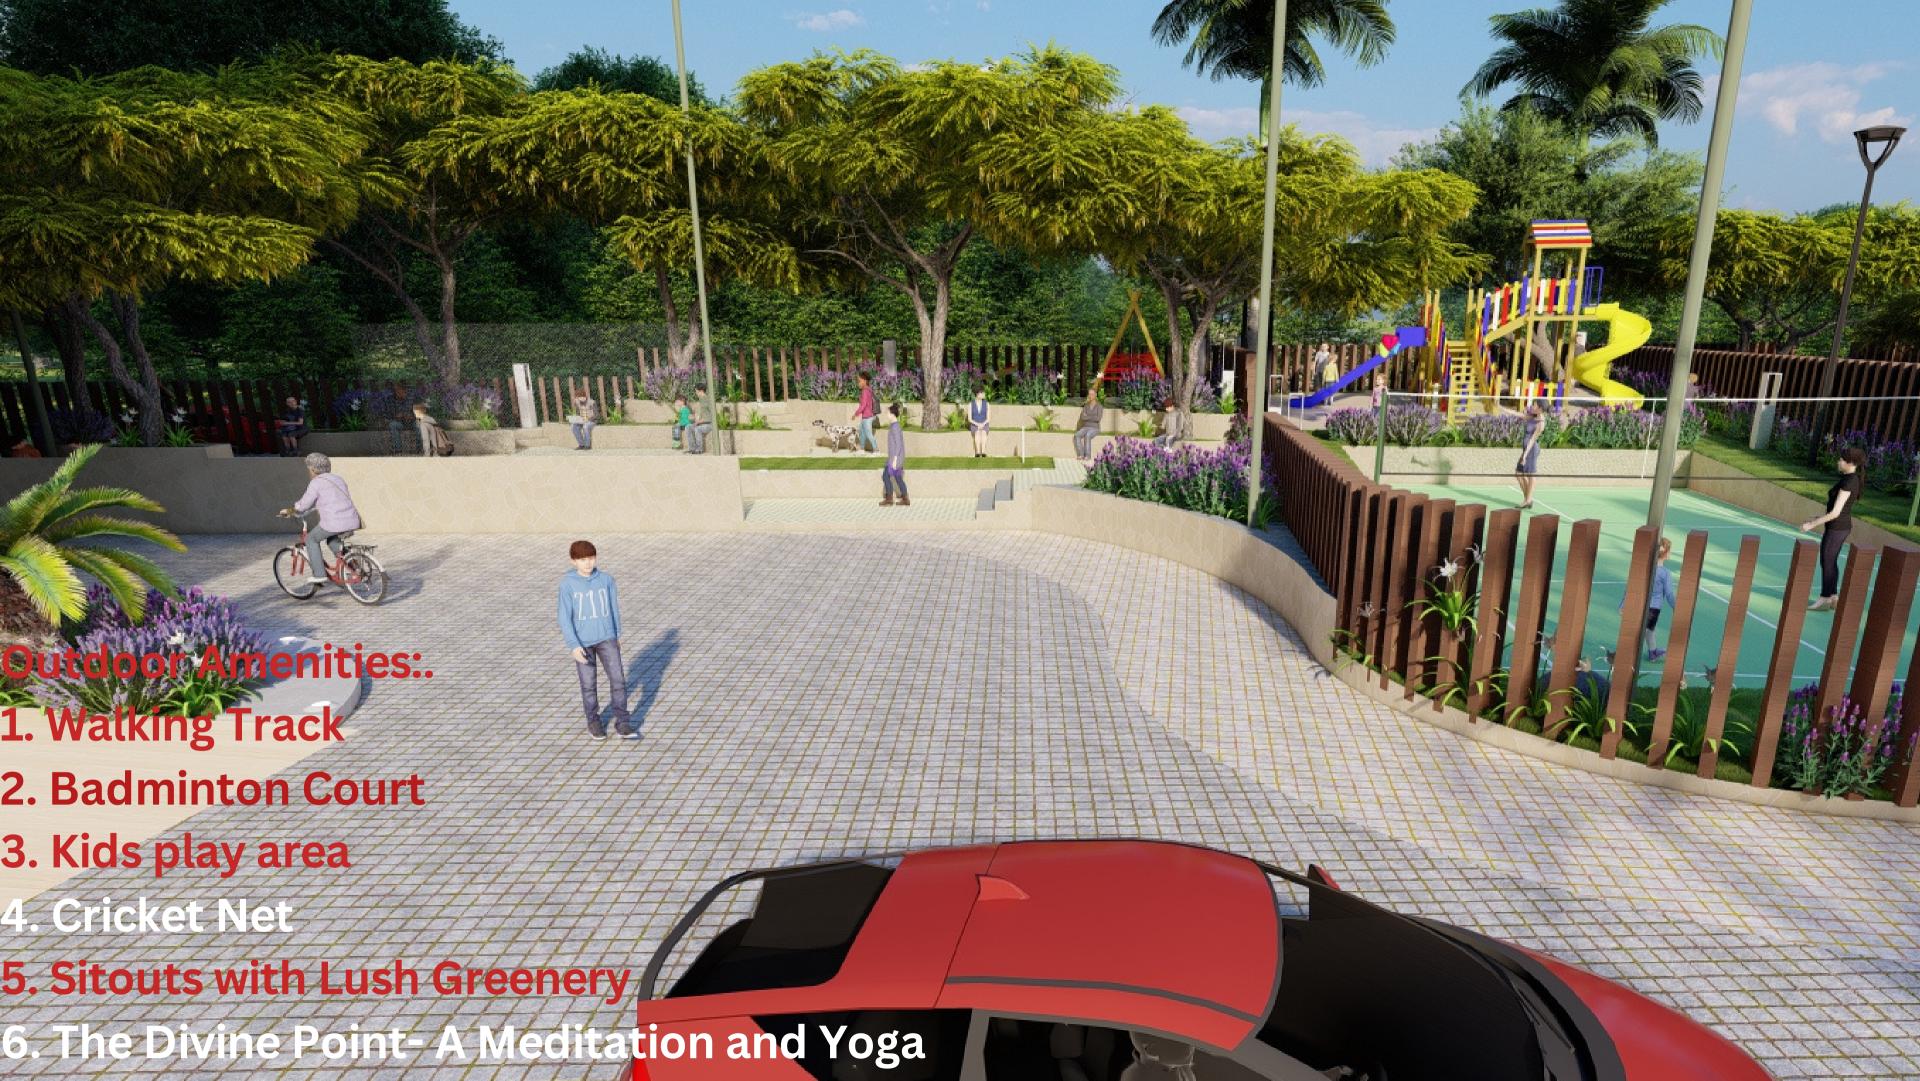

#### **Amenities:**

- 1. 2000sq ft Banquet Hall cum Society hall.
- 2. 1000 sqft Gym + ladies and gents
- 3. Steam bath section
- 4. Jacuzi area/ hot water tubs.
- **5. Squash Court**
- 6. 2 table tennis
- 7. 2 pool table (billiards)
- 8. Library cum study
- 9. Society Staff office
- 10.Lavish Reception in front of lift.
- 11.Swimming pool
- 12.Kids Pool.
- 13.Child Play area.
- slides
- other games
- 14 Card and chess room.
- 15. Indoor yoga and Meditation room
- 16. 20 seater theatre Dolby Sorround sound system
- 17. 4 rooms 4 star hotel room types.
- 18. Fully equipped change rooms and washrooms for gents and ladies.
- 19. Spa and salon