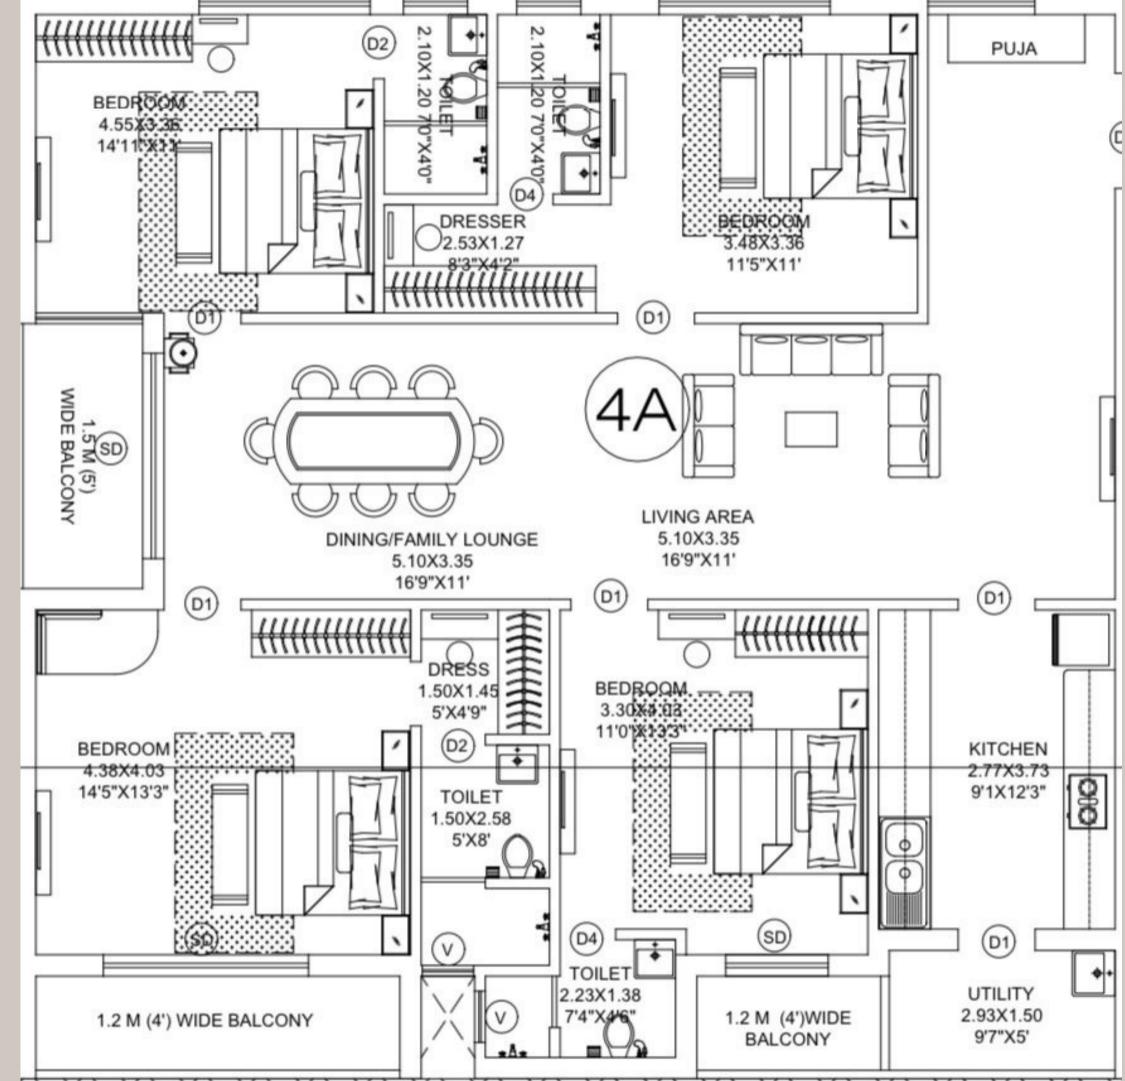

2. 1000 sqft Gym + ladies and gents
- 3. Steam bath section
- 4. Jacuzi area/ hot water tubs.
- **5. Squash Court**
- 6. 2 table tennis
- 7. 2 pool table (billiards)
- 8. Library cum study
- 9. Society Staff office
- 10.Lavish Reception in front of lift.
- 11.Swimming pool
- 12.Kids Pool.
- 13.Child Play area.
- slides
- other games
- 14 Card and chess room.
- 15. Indoor yoga and Meditation room
- 16. 20 seater theatre Dolby Sorround sound system
- 17. 4 rooms 4 star hotel room types.
- 18. Fully equipped change rooms and washrooms for gents and ladies.
- 19. Spa and salon

# UNIT A - 5BHK/4.5BHK

SBA: 3070 Sqft.



Unit A
4.5 BHK
OPTIONAL LAYOUT



### UNIT B-4BHK

SBA: 2800Sqft.



# UNIT C-3.5BHK

SBA: 2350 Sqft.



### UNIT D-3.5BHK

SBA: 2350 Sqft.



## UNIT E-4BHK

SBA: 2800Sqft.



# UNIT F - 5BHK/4.5BHK

SBA: 3070 Sqft.



Unit F
4.5 BHK
OPTIONAL LAYOUT