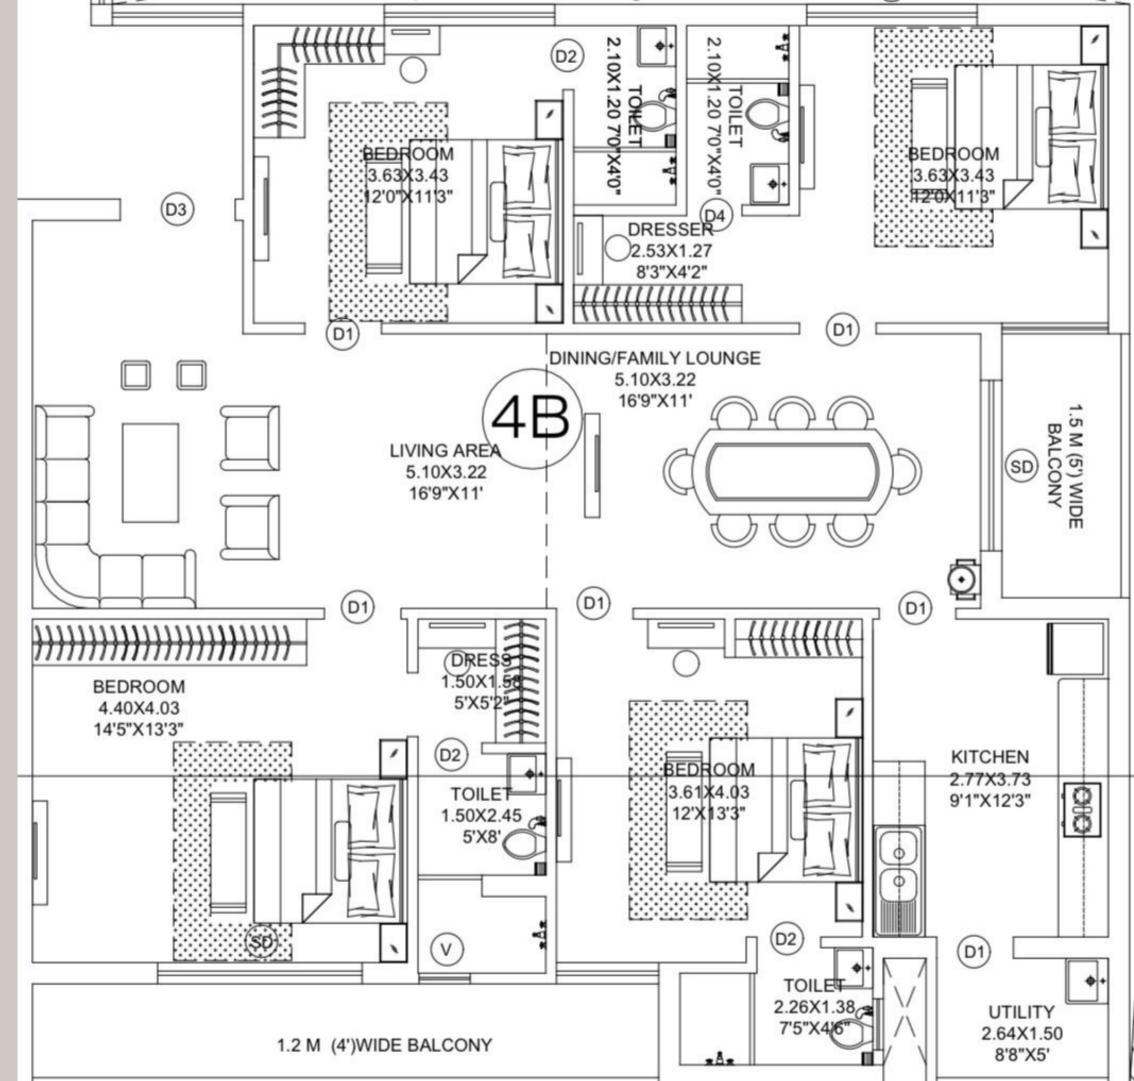

quake resistant.























#### **Amenities:**

- 1. 2000sq ft Banquet Hall cum Society hall.
- 2. 1000 sqft Gym + ladies and gents
- 3. Steam bath section
- 4. Jacuzi area/ hot water tubs.
- **5. Squash Court**
- 6. 2 table tennis
- 7. 2 pool table (billiards)
- 8. Library cum study
- 9. Society Staff office
- 10.Lavish Reception in front of lift.
- 11.Swimming pool
- 12.Kids Pool.
- 13.Child Play area.
- slides
- other games
- 14 Card and chess room.
- 15. Indoor yoga and Meditation room
- 16. 20 seater theatre Dolby Sorround sound system
- 17. 4 rooms 4 star hotel room types.
- 18. Fully equipped change rooms and washrooms for gents and ladies.
- 19. Spa and salon

# UNIT A - 5BHK/4.5BHK

SBA: 3070 Sqft.



Unit A
4.5 BHK
OPTIONAL LAYOUT



### UNIT B-4BHK

SBA: 2800Sqft.



# UNIT C-3.5BHK

SBA: 2350 Sqft.



### UNIT D-3.5BHK

SBA: 2350 Sqft.



## UNIT E-4BHK

SBA: 2800Sqft.



# UNIT F - 5BHK/4.5BHK

SBA: 3070 Sqft.



Unit F
4.5 BHK
OPTIONAL LAYOUT