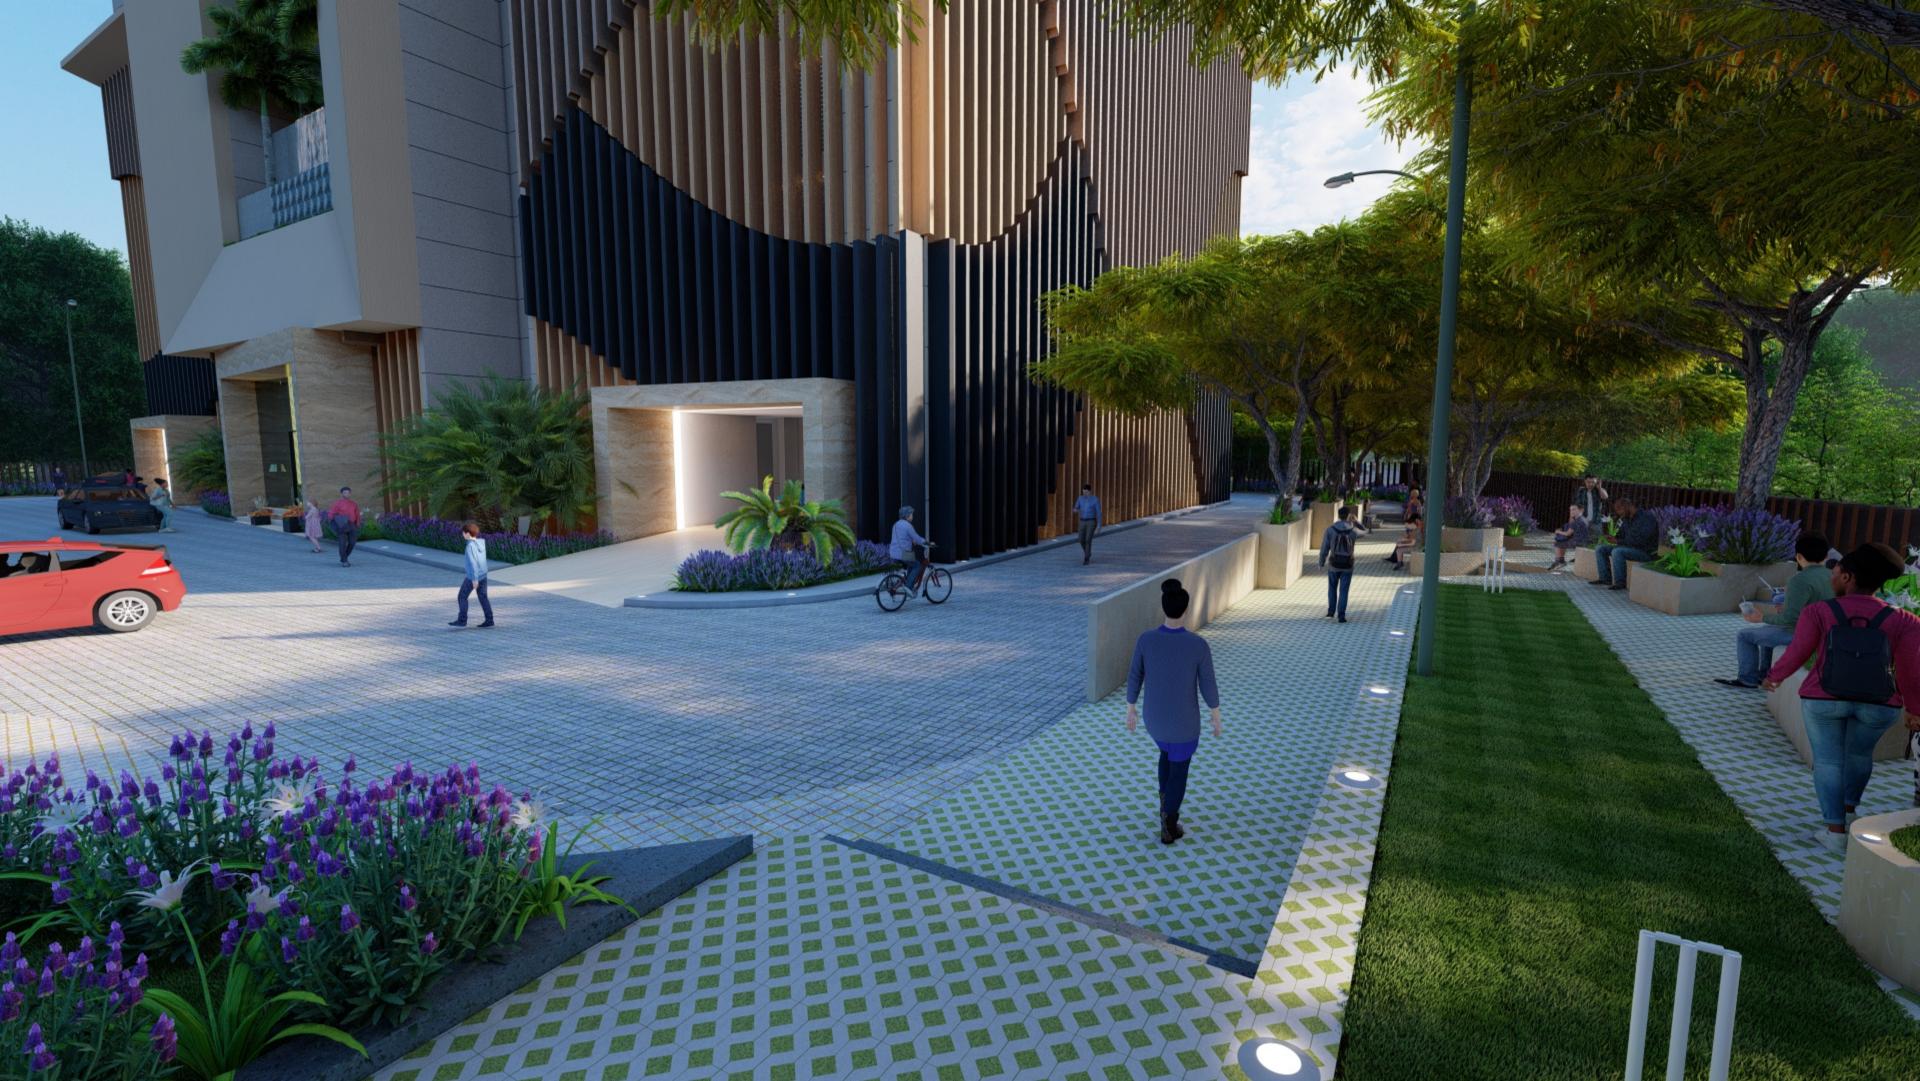

NEAR KIIT SQUARE
PATIA BHUBANESWAR

- Main features of apartment:
  1. 12ft 6inch clear ceiling height providing luxury and feel of living in a Villa. Main door: 10ft \* 4.5ft and internal doors of 8ft height 2. Fully modular kitchen with all appliances such as Stove, Chimney, OTG.
  3. The whole project is 100% Vastu compliant.
  4. Each and every unit is 100% Vastu compliant.
  5. Mivan shuttering technology to be used enabling 7 Rector Earthquake resistant.

#### **Amenities:**

- 1. 2000sq ft Banquet Hall cum Society hall.
- 2. 1000 sqft Gym + ladies and gents
- 3. Steam bath section
- 4. Jacuzi area/ hot water tubs.
- **5. Squash Court**
- 6. 2 table tennis
- 7. 2 pool table (billiards)
- 8. Library cum study
- 9. Society Staff office
- 10.Lavish Reception in front of lift.
- 11.Swimming pool
- 12.Kids Pool.
- 13.Child Play area.
- slides
- other games
- 14 Card and chess room.
- 15. Indoor yoga and Meditation room
- 16. 20 seater theatre Dolby Sorround sound system
- 17. 4 rooms 4 star hotel room types.
- 18. Fully equipped change rooms and washrooms for gents and ladies.
- 19. Spa and salon