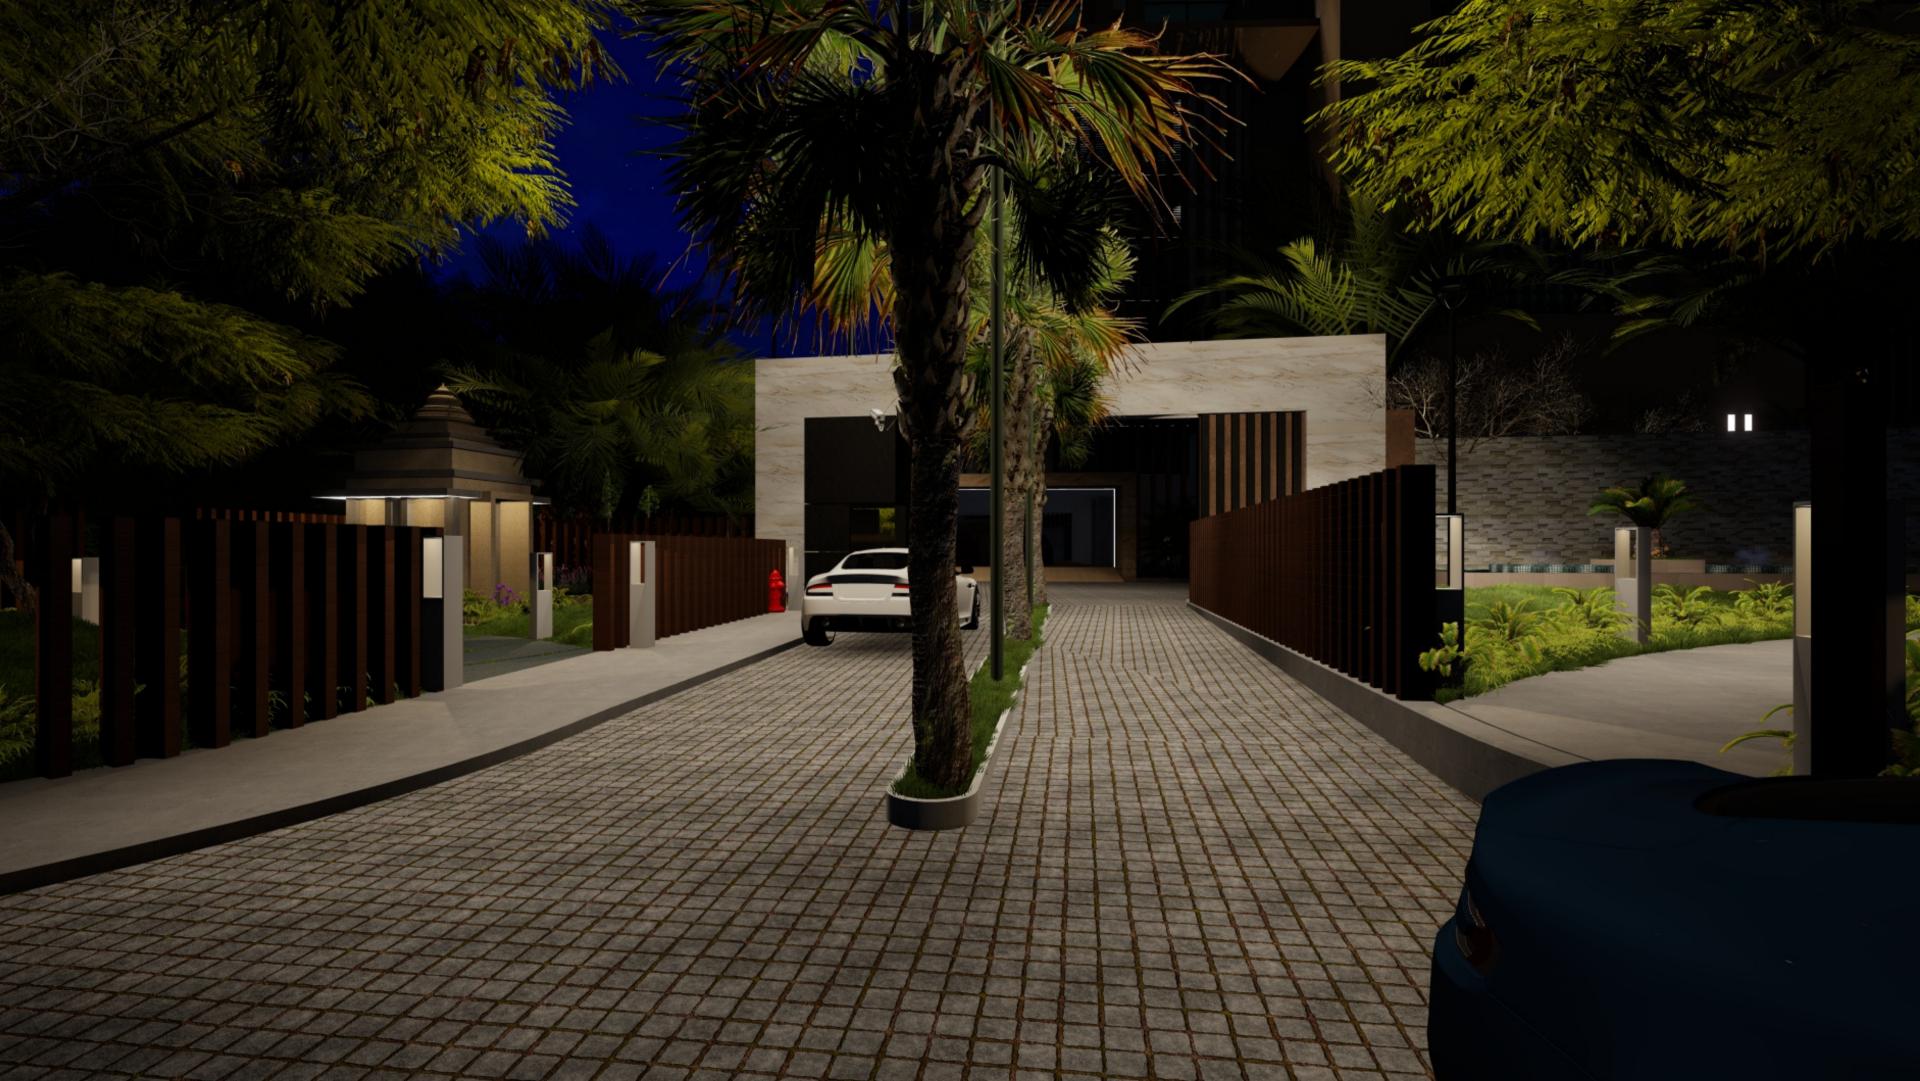

NEAR KIIT SQUARE
PATIA BHUBANESWAR

- Main features of apartment:
  1. 12ft 6inch clear ceiling height providing luxury and feel of living in a Villa. Main door: 10ft \* 4.5ft and internal doors of 8ft height 2. Fully modular kitchen with all appliances such as Stove, Chimney, OTG.
  3. The whole project is 100% Vastu compliant.
  4. Each and every unit is 100% Vastu compliant.
  5. Mivan shuttering technology to be used enabling 7 Rector Earthquake resistant.