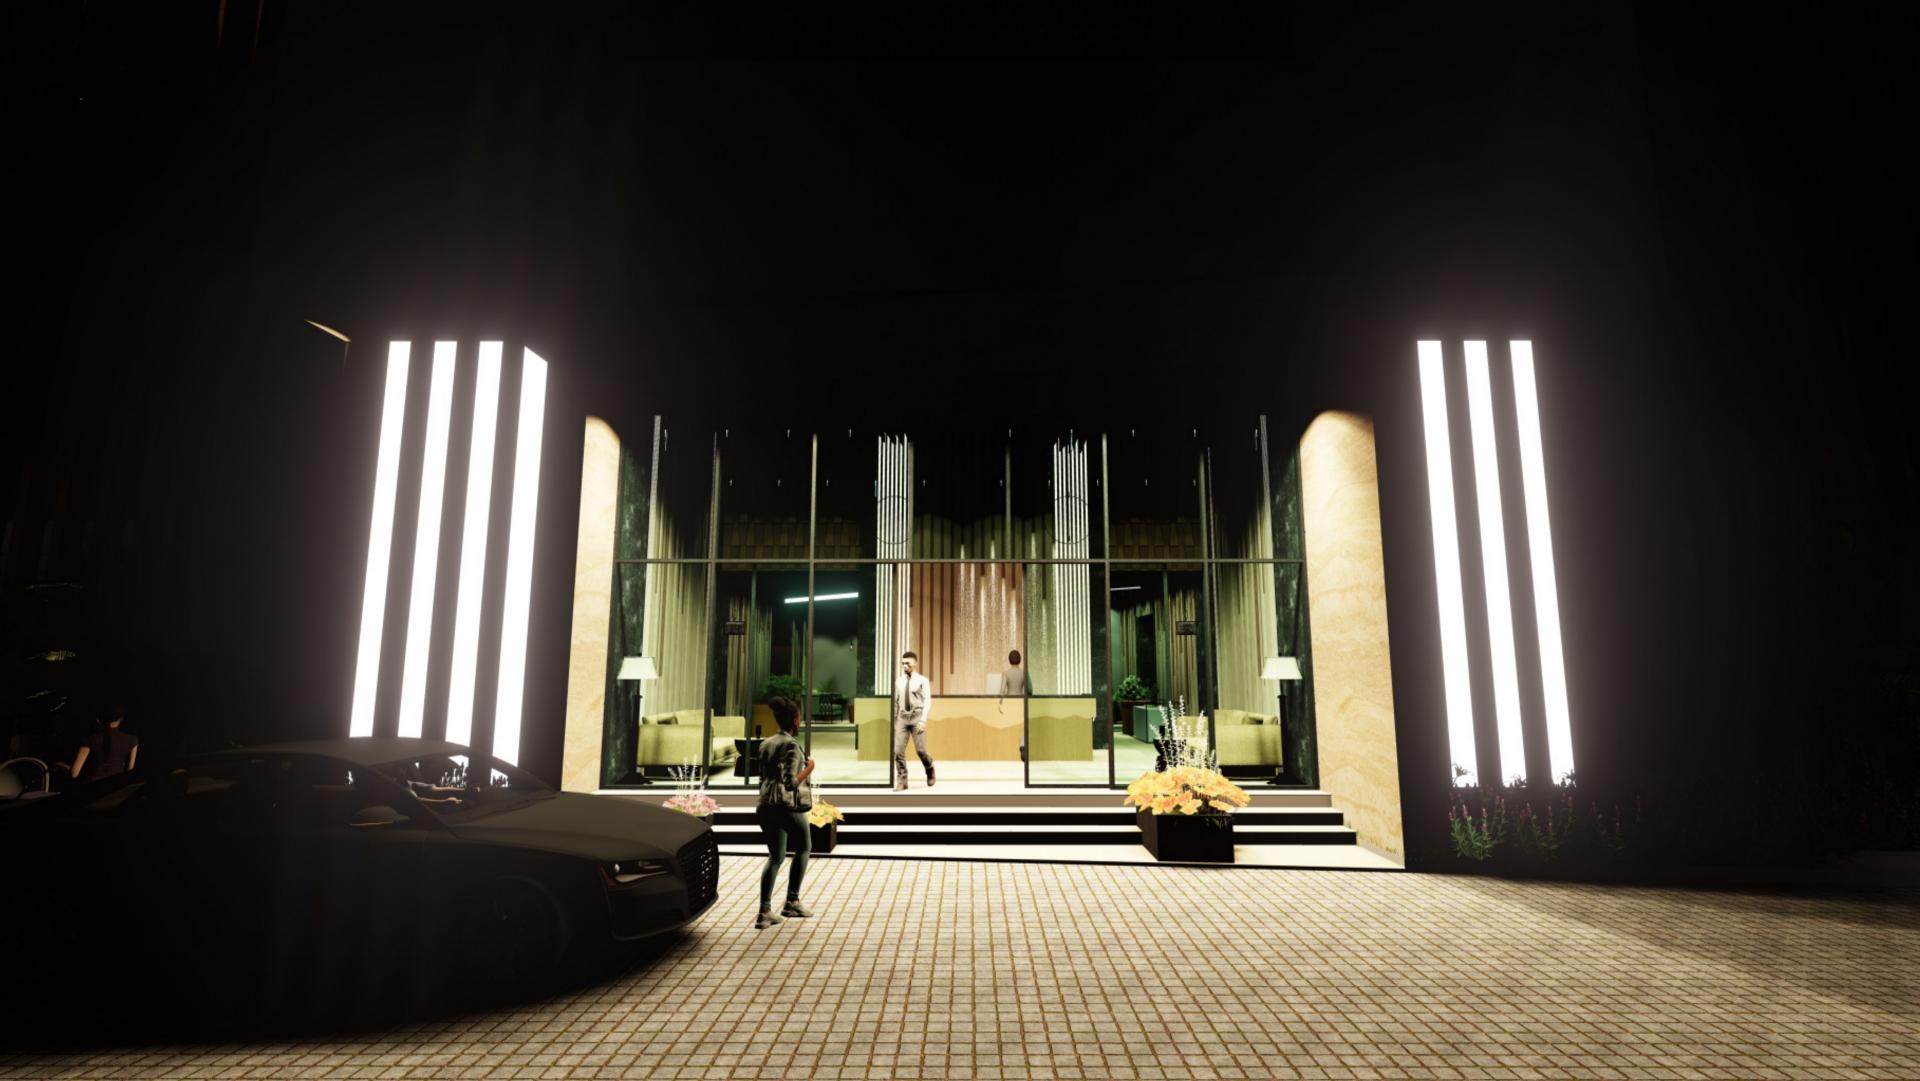

#### **Amenities:**

- 1. 2000sq ft Banquet Hall cum Society hall.
- 2. 1000 sqft Gym + ladies and gents
- 3. Steam bath section
- 4. Jacuzi area/ hot water tubs.
- **5. Squash Court**
- 6. 2 table tennis
- 7. 2 pool table (billiards)
- 8. Library cum study
- 9. Society Staff office
- 10.Lavish Reception in front of lift.
- 11.Swimming pool
- 12.Kids Pool.
- 13.Child Play area.
- slides
- other games
- 14 Card and chess room.
- 15. Indoor yoga and Meditation room
- 16. 20 seater theatre Dolby Sorround sound system
- 17. 4 rooms 4 star hotel room types.
- 18. Fully equipped change rooms and washrooms for gents and ladies.
- 19. Spa and salon