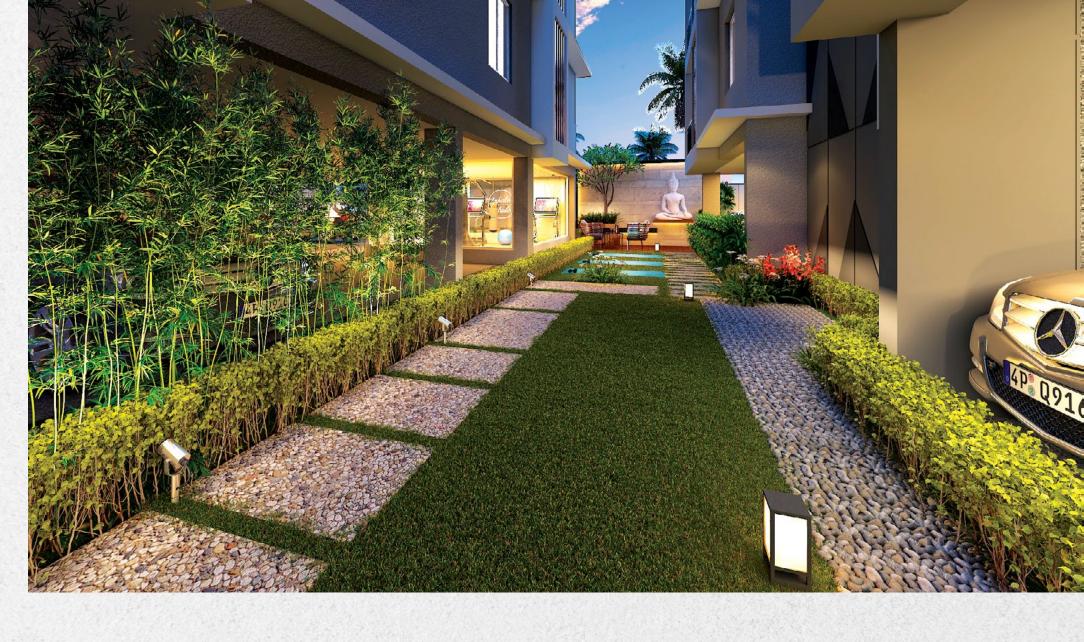

## Legend

- 1. Garden feature wall
- 2. Peace platform
- 3. Kid's play area- with slide and see-saw
- 4. Walkway
- 5. Old folk lawn
- 6. Seating nook
- 7. Play lawn
- 8. Tranquil pocket
- 9. Natural yoga lawn
- 10. Meditation deck

- 11. Reflexology court
- 12. Surya pranam lawn
- 13. Entrance planter with sit-out
- 14. Tower signage wall
- 15. Drop off Area
- 16. Serenity pocket
- 17. Party lawn
- 18. Barbeque counter
- 19. Party Deck
- 20. Pocket lawn