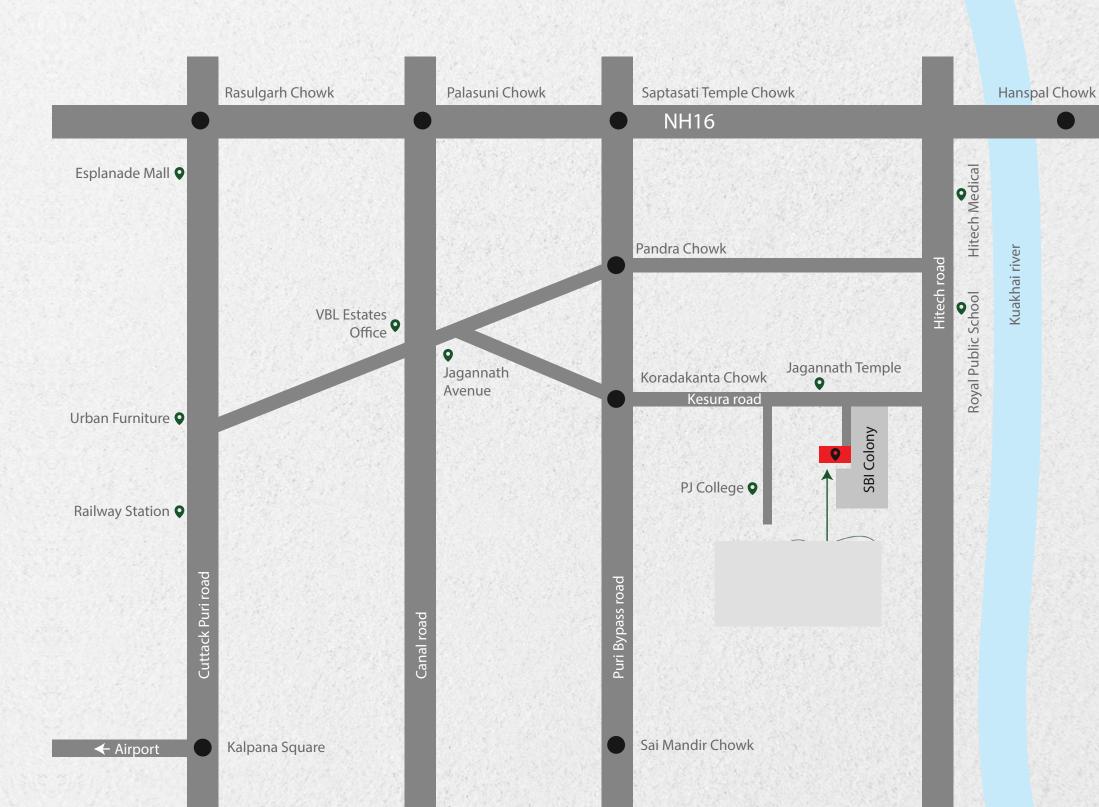

# A perfectly selected location for a peacefull life

Nestled serenely away from the city's hustle, The residences offer proximity to all essential amenities. Situated strategically along NH16, they grant instant access to Bhubaneswar's finest offerings - from premier retail and commercial spaces to schools, vibrant office districts, healthcare facilities, educational institutions and top-notch recreational options.

Kesura Market 2 Min ATM / Banks 2 Min

School 5 Min (Narayan, Royal Public)

College 5 Min (PJ College)

Puri Bypass Road 5 Min BBSR-CTC NH 16 10 Min

Medical 10 Min (Hi-Tech, SUM-Nakhara)
Malls 10 Min (Esplanade, Symphony)

Bus Stop 2 Min (SBI Colony)

Railway Station 15 Min Airport 25 Min

Jagannath Temple Walking Distance