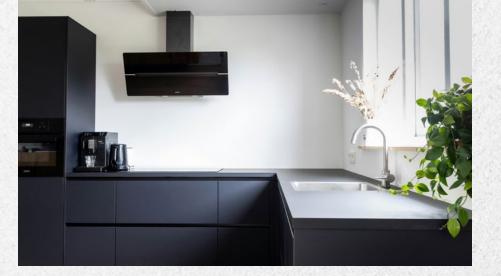

#### Kitchen

#### Flooring

24" X 24" Vitrified Tiles with 4" skirting (SIMPOLO/JHONSON/ KAJARIA/SOMANY/NITCO)

#### Platform

Granite / Tile platform with 24" Ceramic Tiles on wall above the Platform

#### Sink

Stainless Steel Sink Single Bowl