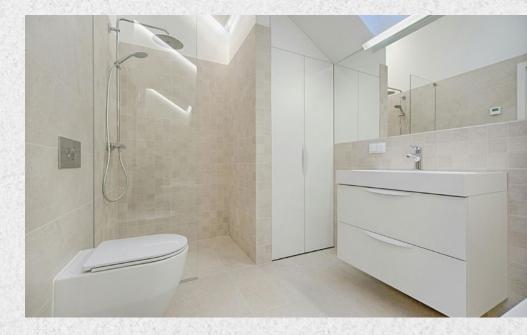

#### Toilet

#### Flooring

12" X 12" Anti-Skid Vitrified Tiles

#### Wall

12" X 24" Ceramic Tiles upto 7' height from Floor

#### Comode

EWC (HINDWARE/ CERA/ PARRYWARE/ JAQUAR)