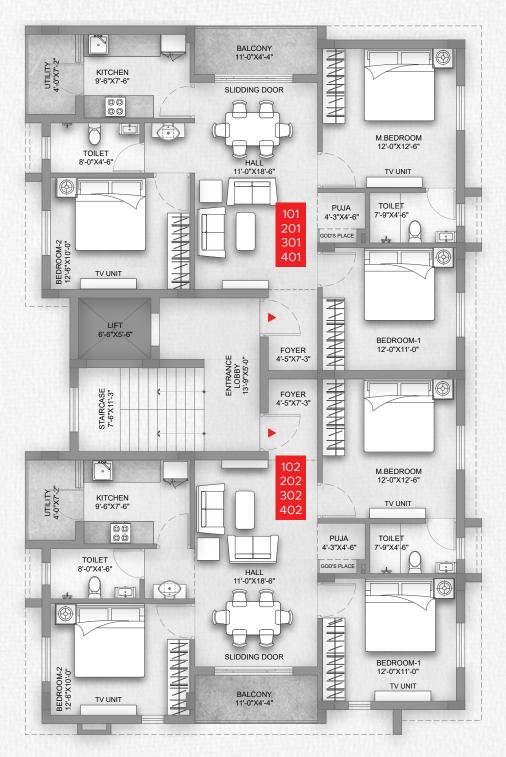

## Typical Floor Plan

#### Vastu features

- Main entry from East
- Master bed room in S-W.
- Kitchen in S-E side.
- Cooking platform South facing.
- No East/ West facing W.C in toilet
- No North heading beds .
- South facing god's place in puja

| Flat no. | Carpet<br>Area | Built Up<br>Area | Super Built<br>Up Area |
|----------|----------------|------------------|------------------------|
| 101-401  | 931            | 1157             | 1480                   |
| 102-402  | 931            | 1157             | 1480                   |
|          |                |                  | Areas in Sq.Ft         |