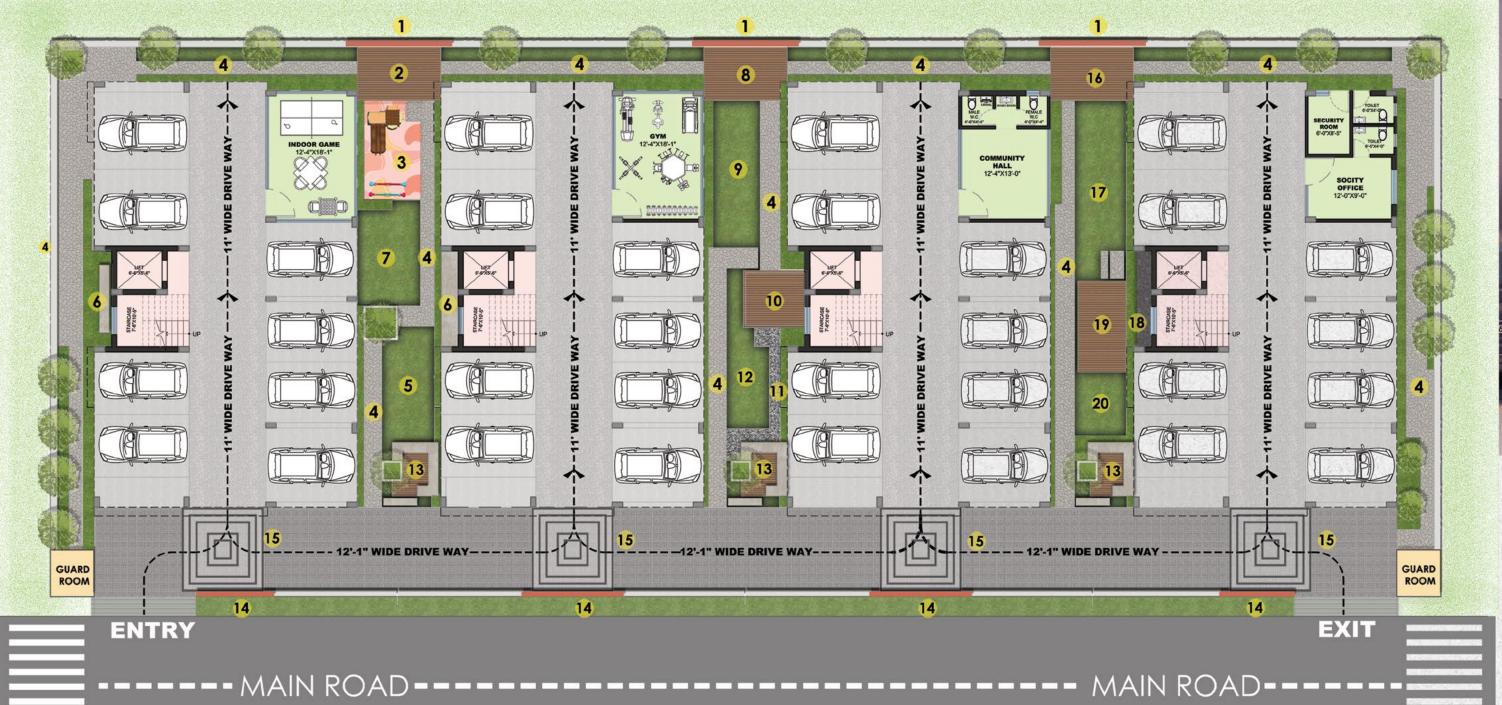

## Legend

- 1. Garden feature wall
- 2. Peace platform
- 3. Kid's play area- with slide and see-saw
- 4. Walkway
- 5. Old folk lawn
- 6. Seating nook
- 7. Play lawn
- 8. Tranquil pocket
- 9. Natural yoga lawn
- 10. Meditation deck

- 11. Reflexology court
- 12. Surya pranam lawn
- 13. Entrance planter with sit-out
- 14. Tower signage wall
- 15. Drop off Area
- 16. Serenity pocket
- 17. Party lawn
- 18. Barbeque counter
- 19. Party Deck
- 20. Pocket lawn