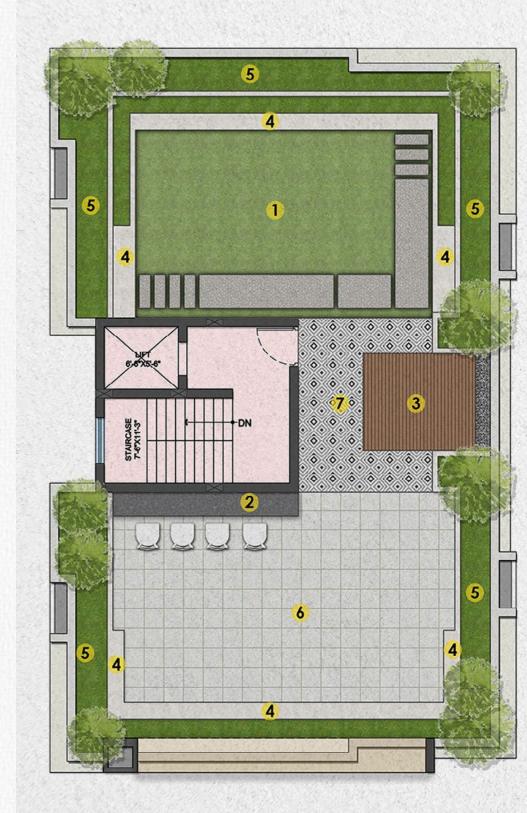

## Terrace

Floor Plan

## Legend

- 1. Party Lawn
- 2. Barbeque counter
- 3. Deck
- 4. Seating ledge
- 5. Peripheral planter
- 6. Hardscape for seating
- 7. Enhance court- geometric tile