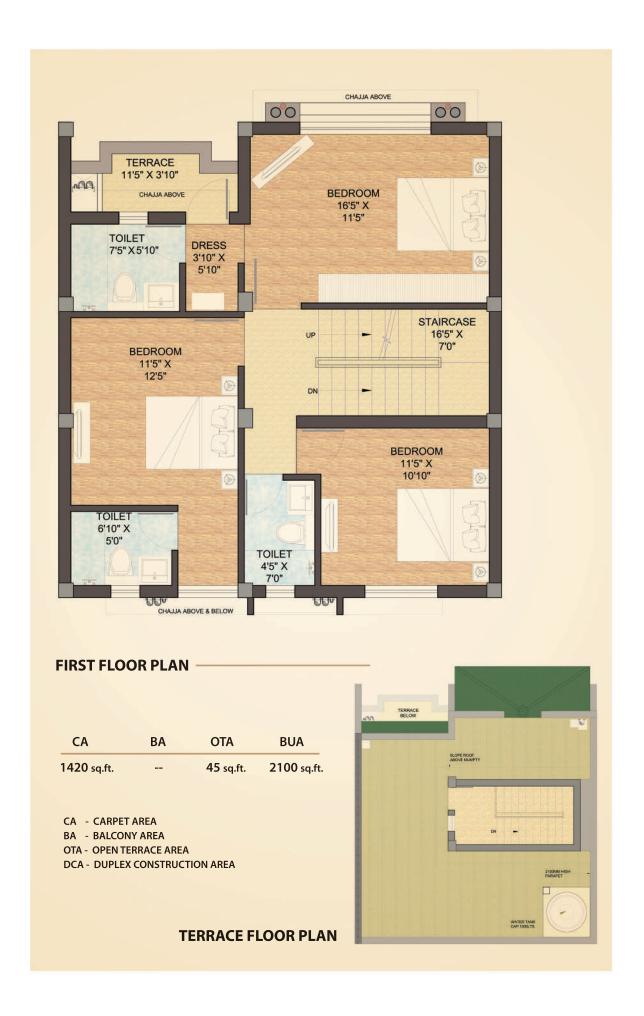

# WEST - FACING

TYPE E (REGULAR) 3BHK + GUEST BED ROOM CHAJJA ABOVE PPn TOILET 4'5" X 7'0" KITCHEN/UTILITY 12'10" X 7'0" GUEST BEDROOM 10' X 10'10" STAIRCASE 16'5" X 7'0" DRAWING/DINING 11'5" X 20'5" PORTICO 16'5" X 11'10" CHAJJA ABOVE CHAJJA ABOVE GREEN LAWN 11'5" X 6'5" **GROUND FLOOR PLAN** PLOT No.: 26, 27, 28, 29, 30, 31, 32, 33, 34, 35, 36