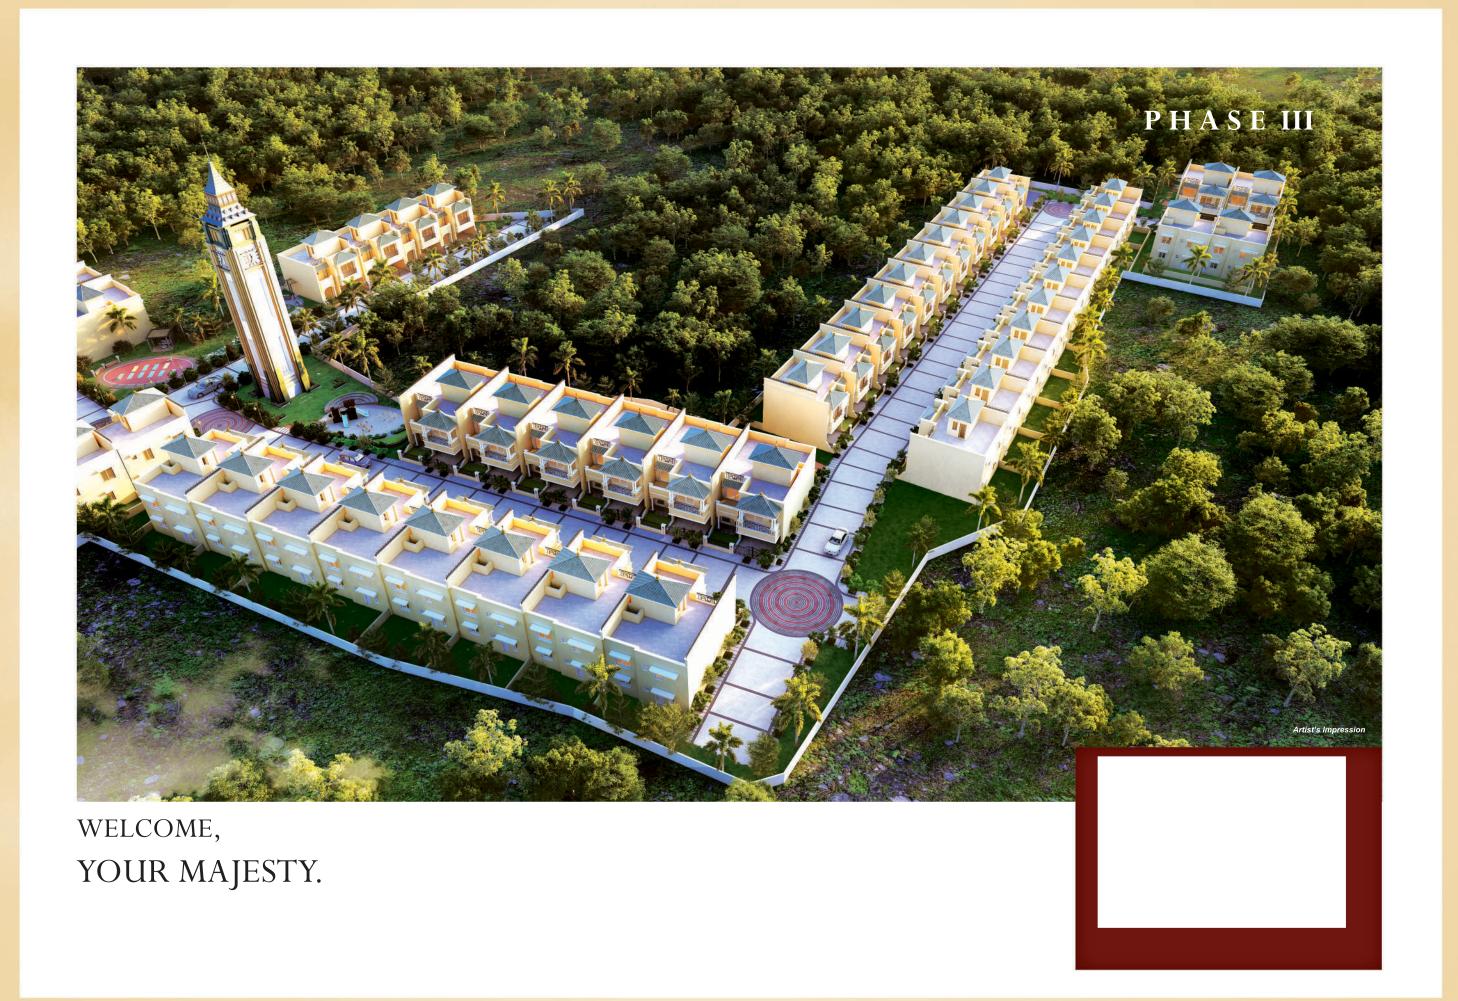

# PHASE III PLANBOOK









# MASTERPLAN PHASE III

# LEGEND

- 1. ROAD TO PHASE I I
- 2. ROAD TO NEXT PHASE
- 3. INTERNAL DRIVEWAY
- 4. OUTDOOR SEATING AREA
- 5. SPACE FOR AMENITIES
- 6. TRAFFIC ROTARY
- 7. CYCLING TRACK
- 8. OUTDOOR KID'S PLAY AREA
- 9. SANDPIT FOR KIDS
- 10. HALF BASKETBALL COURT
- 11. BADMINTON COURT
- 12. SEATING IN GARDEN PAVILLION
- 13. PERIPHERAL GREEN

4



# THE PERFECT BALANCE OF LEGACY & LUXURY

# GRAND EXTERIOR | EXQUISITE INTERIORS



Images used for reference purpose only. Interior work will be carried out at extra cost by STUDIO RED.

# NORTH - FACING





# SOUTH - FACING





# EAST - FACING





# EAST - FACING





# WEST - FACING

TYPE E (REGULAR) 3BHK + GUEST BED ROOM CHAJJA ABOVE PPn TOILET 4'5" X 7'0" KITCHEN/UTILITY 12'10" X 7'0" GUEST BEDROOM 10' X 10'10" STAIRCASE 16'5"