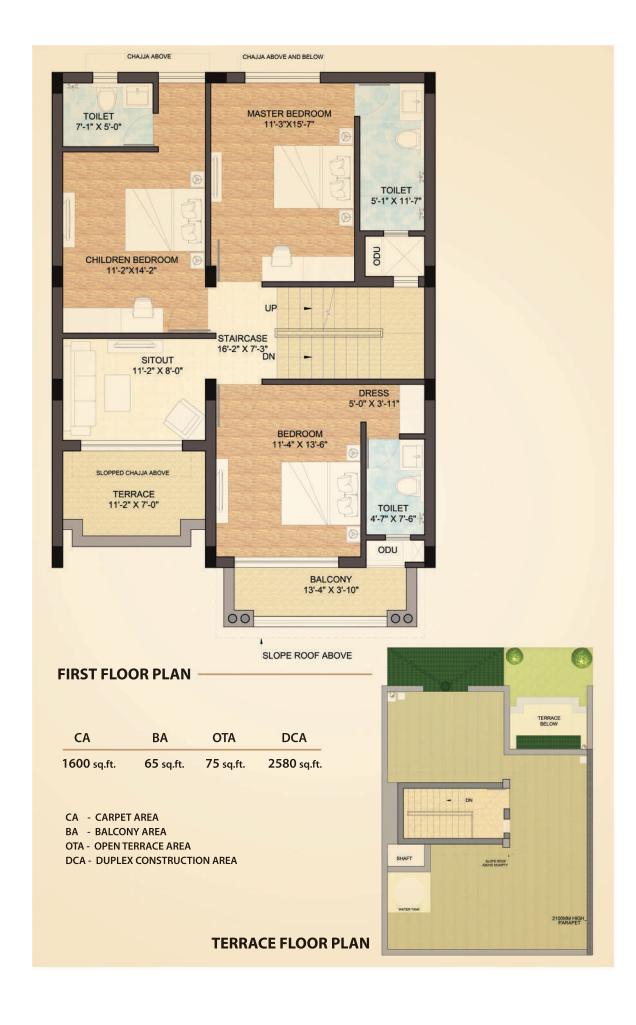

# PHASE III PLANBOOK









# MASTERPLAN PHASE III

# LEGEND

- 1. ROAD TO PHASE I I
- 2. ROAD TO NEXT PHASE
- 3. INTERNAL DRIVEWAY
- 4. OUTDOOR SEATING AREA
- 5. SPACE FOR AMENITIES
- 6. TRAFFIC ROTARY
- 7. CYCLING TRACK
- 8. OUTDOOR KID'S PLAY AREA
- 9. SANDPIT FOR KIDS
- 10. HALF BASKETBALL COURT
- 11. BADMINTON COURT
- 12. SEATING IN GARDEN PAVILLION
- 13. PERIPHERAL GREEN

4



# THE PERFECT BALANCE OF LEGACY & LUXURY

# GRAND EXTERIOR | EXQUISITE INTERIORS



Images used for reference purpose only. Interior work will be carried out at extra cost by STUDIO RED.

# NORTH - FACING





# SOUTH - FACING





# EAST - FACING





# EAST - FACING





# WEST - FACING

TYPE E (REGULAR) 3BHK + GUEST BED ROOM CHAJJA ABOVE PPn TOILET 4'5" X 7'0" KITCHEN/UTILITY 12'10" X 7'0" GUEST BEDROOM 10' X 10'10" STAIRCASE 16'5" X 7'0" DRAWING/DINING 11'5" X 20'5" PORTICO 16'5" X 11'10" CHAJJA ABOVE CHAJJA ABOVE GREEN LAWN 11'5" X 6'5" **GROUND FLOOR PLAN** PLOT No.: 26, 27, 28, 29, 30, 31, 32, 33, 34, 35, 36



# Villa Specifications -

#### STRUCTURE:

R.C.C. framed structure with columns, beams and roof slabs.

#### WALLS:

1ST class flyash bricks masonry / AAC blocks with cement mortar.

External plaster finish with weather coat paints.

Smooth wall-putty finish with 1 coat primer and 2 coats of premium emulsion on internal walls.

#### STAIRCASE:

Designer Granite / Tile / Kota stone staircase with M.S.