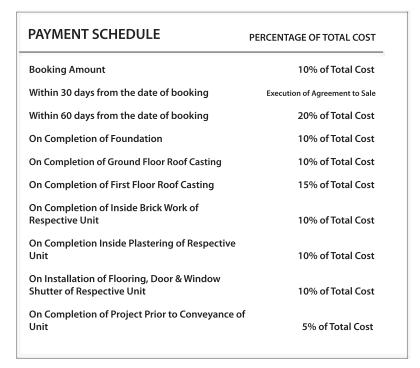

#### Note:

For bookings done after the commencement of construction, the dues will be payable as per the stage of construction within 30 days of allotment of the unit.