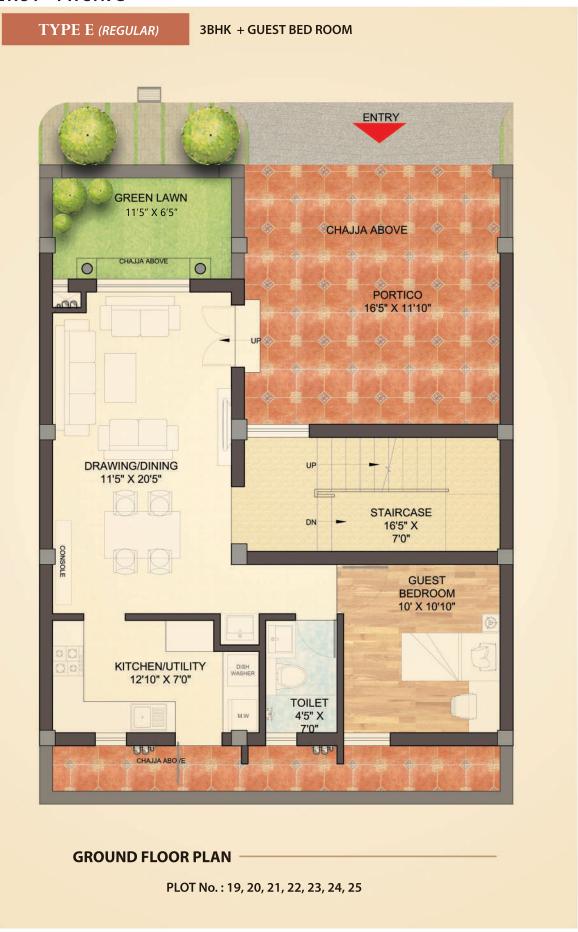

# WEST - FACING

TYPE E (REGULAR) 3BHK + GUEST BED ROOM CHAJJA ABOVE PPn TOILET 4'5" X 7'0" KITCHEN/UTILITY 12'10" X 7'0" GUEST BEDROOM 10' X 10'10" STAIRCASE 16'5" X 7'0" DRAWING/DINING 11'5" X 20'5" PORTICO 16'5" X 11'10" CHAJJA ABOVE CHAJJA ABOVE GREEN LAWN 11'5" X 6'5" **GROUND FLOOR PLAN** PLOT No.: 26, 27, 28, 29, 30, 31, 32, 33, 34, 35, 36