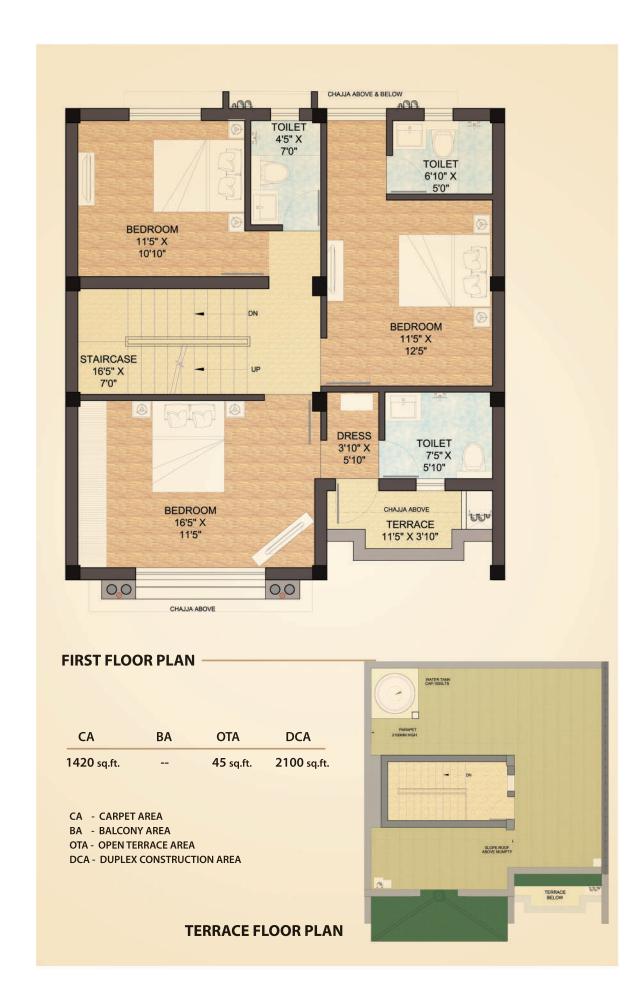

# WEST - FACING

TYPE E (REGULAR) 3BHK + GUEST BED ROOM CHAJJA ABOVE PPn TOILET 4'5" X 7'0" KITCHEN/UTILITY 12'10" X 7'0" GUEST BEDROOM 10' X 10'10" STAIRCASE 16'5" X 7'0" DRAWING/DINING 11'5" X 20'5" PORTICO 16'5" X 11'10" CHAJJA ABOVE CHAJJA ABOVE GREEN LAWN 11'5" X 6'5" **GROUND FLOOR PLAN** PLOT No.: 26, 27, 28, 29, 30, 31, 32, 33, 34, 35, 36