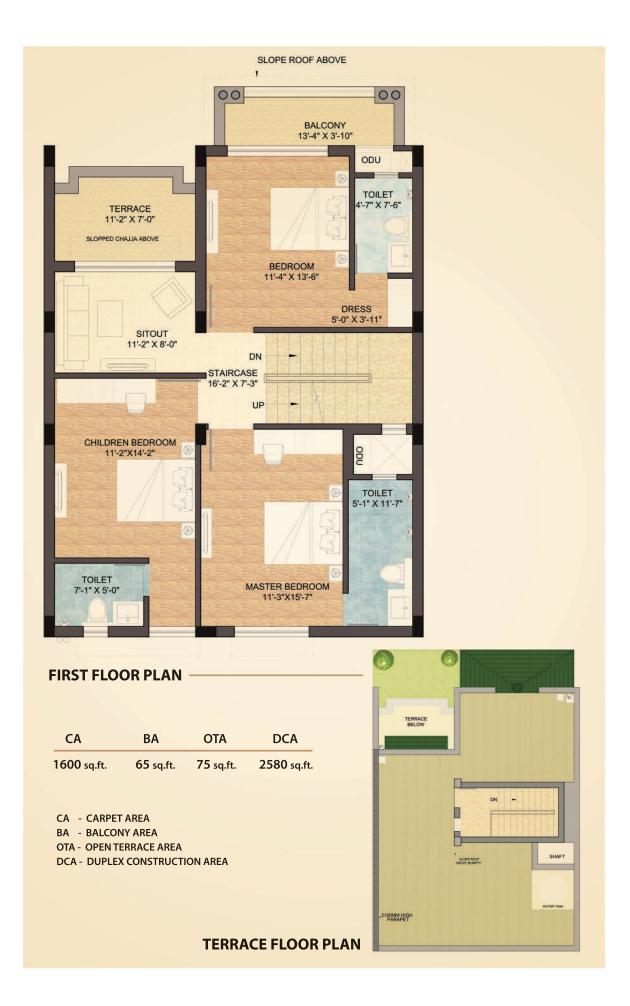

# PHASE III PLANBOOK









# MASTERPLAN PHASE III

# LEGEND

- 1. ROAD TO PHASE I I
- 2. ROAD TO NEXT PHASE
- 3. INTERNAL DRIVEWAY
- 4. OUTDOOR SEATING AREA
- 5. SPACE FOR AMENITIES
- 6. TRAFFIC ROTARY
- 7. CYCLING TRACK
- 8. OUTDOOR KID'S PLAY AREA
- 9. SANDPIT FOR KIDS
- 10. HALF BASKETBALL COURT
- 11. BADMINTON COURT
- 12. SEATING IN GARDEN PAVILLION
- 13. PERIPHERAL GREEN

4



# THE PERFECT BALANCE OF LEGACY & LUXURY

# GRAND EXTERIOR | EXQUISITE INTERIORS



Images used for reference purpose only. Interior work will be carried out at extra cost by STUDIO RED.

# NORTH - FACING





# SOUTH - FACING





# EAST - FACING





# EAST - FACING





# WEST - FACING

TYPE E (REGULAR) 3BHK + GUEST BED ROOM CHAJJA ABOVE PPn TOILET 4'5" X 7'0" KITCHEN/UTILITY 12'10" X 7'0" GUEST BEDROOM 10' X 10'10" STAIRCASE 16'5" X 7'0" DRAWING/DINING 11'5" X 20'5" PORTICO 16'5" X 11'10" CHAJJA ABOVE CHAJJA ABOVE GREEN LAWN 11'5" X 6'5" **GROUND FLOOR PLAN** PLOT No.: 26, 27, 28, 29, 30, 31, 32, 33, 34, 35, 36



# Villa Specifications -

#### STRUCTURE:

R.C.C. framed structure with columns, beams and roof slabs.

#### WALLS:

1ST class flyash bricks masonry / AAC blocks with cement mortar.

External plaster finish with weather coat paints.

Smooth wall-putty finish with 1 coat primer and 2 coats of premium emulsion on internal walls.

#### STAIRCASE:

Designer Granite / Tile / Kota stone staircase with M.S. railing

#### ROOMS: