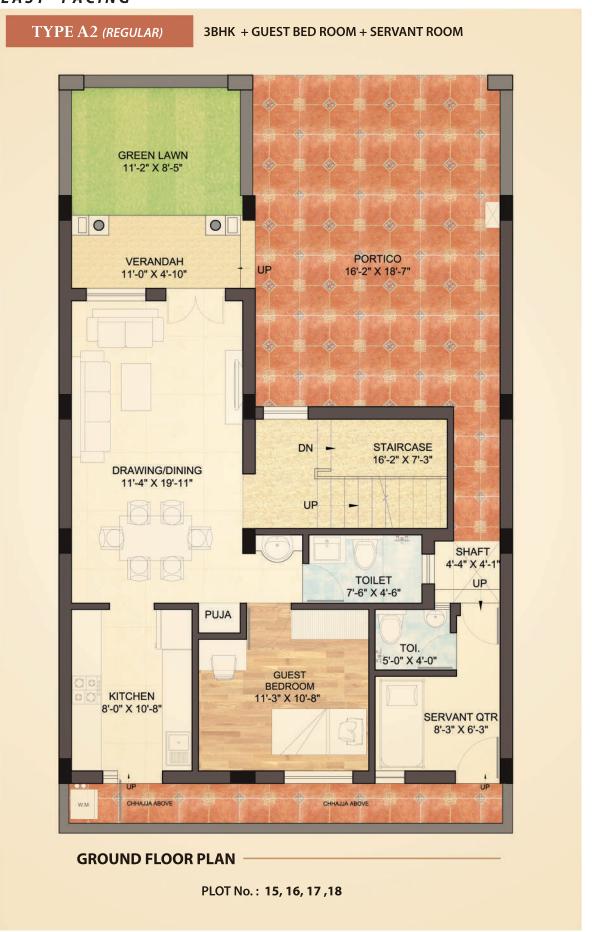

# PHASE III PLANBOOK









# MASTERPLAN PHASE III

# LEGEND

- 1. ROAD TO PHASE I I
- 2. ROAD TO NEXT PHASE
- 3. INTERNAL DRIVEWAY
- 4. OUTDOOR SEATING AREA
- 5. SPACE FOR AMENITIES
- 6. TRAFFIC ROTARY
- 7. CYCLING TRACK
- 8. OUTDOOR KID'S PLAY AREA
- 9. SANDPIT FOR KIDS
- 10. HALF BASKETBALL COURT
- 11. BADMINTON COURT
- 12. SEATING IN GARDEN PAVILLION
- 13. PERIPHERAL GREEN

4



# THE PERFECT BALANCE OF LEGACY & LUXURY

# GRAND EXTERIOR | EXQUISITE INTERIORS



Images used for reference purpose only. Interior work will be carried out at extra cost by STUDIO RED.

# NORTH - FACING





# SOUTH - FACING





# EAST - FACING





# EAST - FACING





# WEST - FACING

TYPE E (REGULAR) 3BHK + GUEST BED ROOM CHAJJA ABOVE PPn TOILET 4'5" X 7'0" KITCHEN/UTILITY 12'10" X 7'0" GUEST BEDROOM 10' X 10'10" STAIRCASE 16'5" X 7'0" DRAWING/DINING 11'5" X 20'5" PORTICO 16'5" X 11'10" CHAJJA ABOVE CHAJJA ABOVE GREEN LAWN 11'5" X 6'5" **GROUND FLOOR PLAN** PLOT No.: 26, 27, 28, 29, 30, 31, 32, 33, 34, 35, 36



# Villa Specifications -

#### STRUCTURE:

R.C.C. framed structure with columns, beams and roof slabs.

#### WALLS:

1ST class flyash bricks masonry / AAC blocks with cement mortar.

External plaster finish with weather coat paints.

Smooth wall-putty finish with 1 coat primer and 2 coats of premium emulsion on internal walls.

#### STAIRCASE:

Designer Granite / Tile / Kota stone staircase with M.S. railing

#### ROOMS