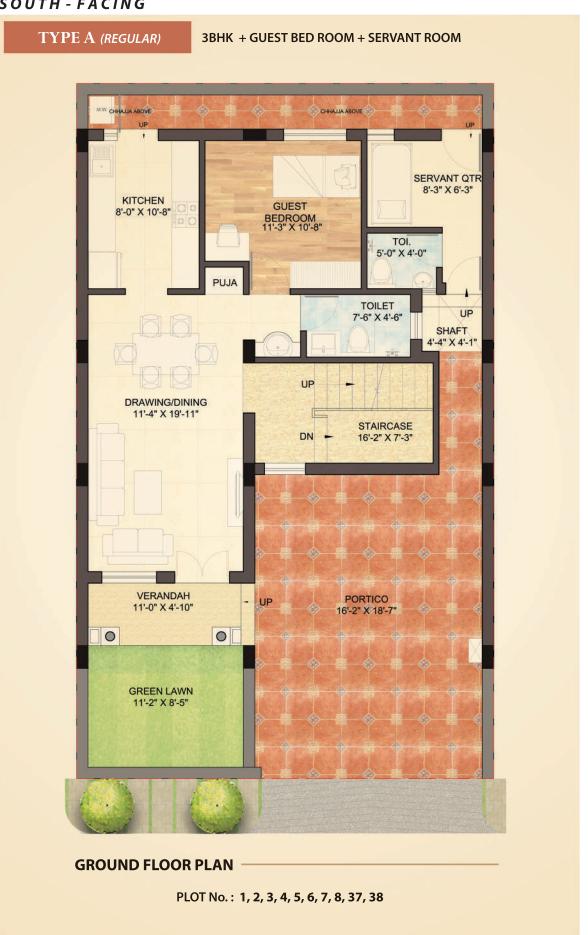

# PHASE III PLANBOOK









# MASTERPLAN PHASE III

# LEGEND

- 1. ROAD TO PHASE I I
- 2. ROAD TO NEXT PHASE
- 3. INTERNAL DRIVEWAY
- 4. OUTDOOR SEATING AREA
- 5. SPACE FOR AMENITIES
- 6. TRAFFIC ROTARY
- 7. CYCLING TRACK
- 8. OUTDOOR KID'S PLAY AREA
- 9. SANDPIT FOR KIDS
- 10. HALF BASKETBALL COURT
- 11. BADMINTON COURT
- 12. SEATING IN GARDEN PAVILLION
- 13. PERIPHERAL GREEN

4



# THE PERFECT BALANCE OF LEGACY & LUXURY

# GRAND EXTERIOR | EXQUISITE INTERIORS



Images used for reference purpose only. Interior work will be carried out at extra cost by STUDIO RED.

# NORTH - FACING





# SOUTH - FACING





# EAST - FACING





# EAST - FACING





# WEST - FACING

TYPE E (REGULAR) 3BHK + GUEST BED ROOM CHAJJA ABOVE PPn TOILET 4'5" X 7'0" KITCHEN/UTILITY 12'10" X 7'0" GUEST BEDROOM 10' X 10'10" STAIRCASE 16'5" X 7'0" DRAWING/DINING 11'5" X 20'5" PORTICO 16'5" X 11'10" CHAJJA ABOVE CHAJJA ABOVE GREEN LAWN 11'5" X 6'5" **GROUND FLOOR PLAN** PLOT No.: 26, 27, 28, 29, 30, 31, 32, 33, 34, 35, 36



# Villa Specifications -

#### STRUCTURE:

R.C.C. framed structure with columns, beams and roof slabs.

#### WALLS:

1ST class flyash bricks masonry / AAC blocks with cement mortar.

External plaster finish with weather coat paints.

Smooth wall-putty finish with 1 coat primer and 2 coats of premium emulsion on internal walls.

#### STAIRCASE:

Designer Granite / Tile / Kota stone staircase with M.S