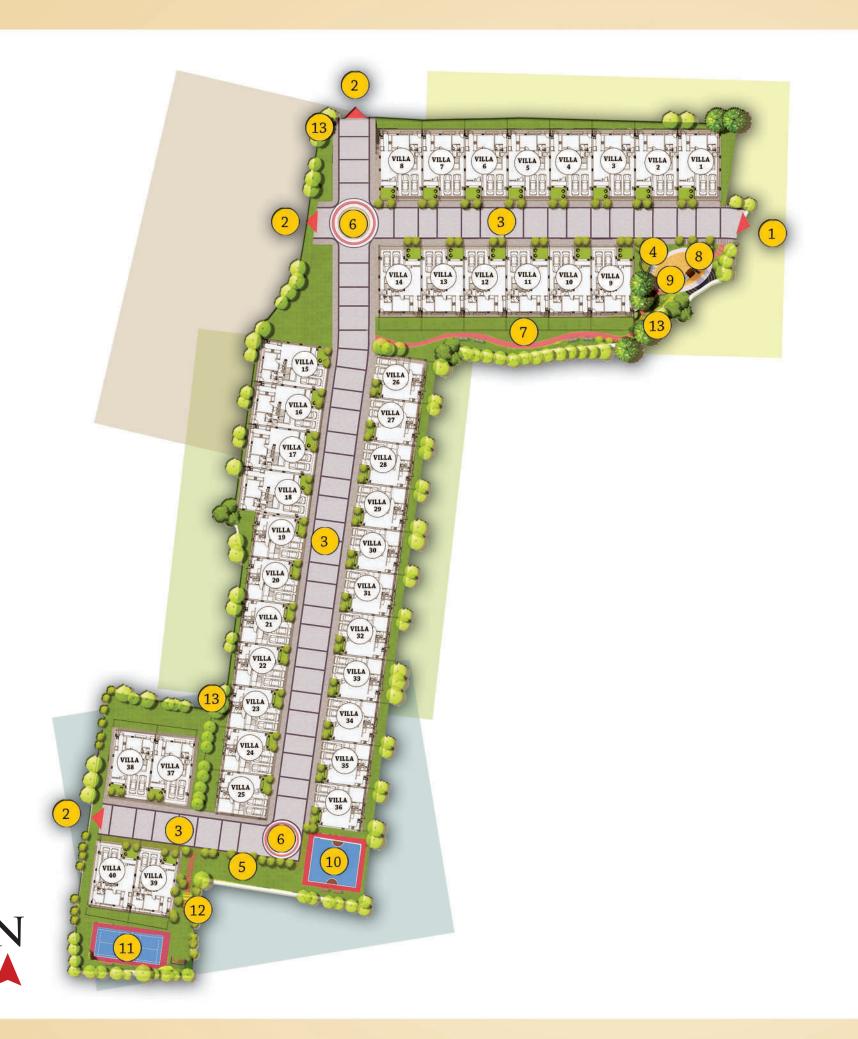

# MASTERPLAN PHASE III

# LEGEND

- 1. ROAD TO PHASE I I
- 2. ROAD TO NEXT PHASE
- 3. INTERNAL DRIVEWAY
- 4. OUTDOOR SEATING AREA
- 5. SPACE FOR AMENITIES
- 6. TRAFFIC ROTARY
- 7. CYCLING TRACK
- 8. OUTDOOR KID'S PLAY AREA
- 9. SANDPIT FOR KIDS
- 10. HALF BASKETBALL COURT
- 11. BADMINTON COURT
- 12. SEATING IN GARDEN PAVILLION
- 13. PERIPHERAL GREEN