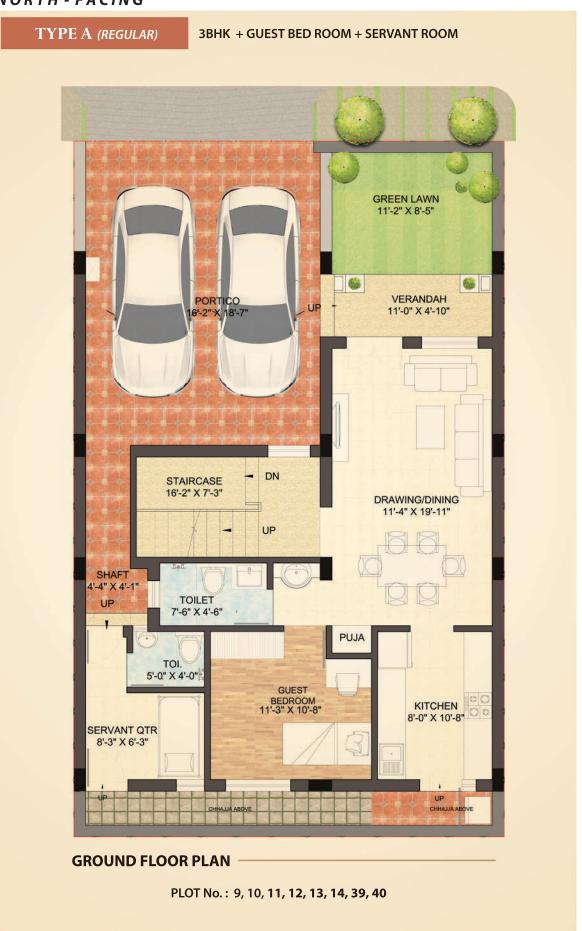

# PHASE III PLANBOOK









# MASTERPLAN PHASE III

# LEGEND

- 1. ROAD TO PHASE I I
- 2. ROAD TO NEXT PHASE
- 3. INTERNAL DRIVEWAY
- 4. OUTDOOR SEATING AREA
- 5. SPACE FOR AMENITIES
- 6. TRAFFIC ROTARY
- 7. CYCLING TRACK
- 8. OUTDOOR KID'S PLAY AREA
- 9. SANDPIT FOR KIDS
- 10. HALF BASKETBALL COURT
- 11. BADMINTON COURT
- 12. SEATING IN GARDEN PAVILLION
- 13. PERIPHERAL GREEN

4



# THE PERFECT BALANCE OF LEGACY & LUXURY

# GRAND EXTERIOR | EXQUISITE INTERIORS



Images used for reference purpose only. Interior work will be carried out at extra cost by STUDIO RED.

# NORTH - FACING





# SOUTH - FACING





# EAST - FACING





# EAST - FACING





# WEST - FACING

TYPE E (REGULAR) 3BHK + GUEST BED ROOM CHAJJA ABOVE PPn TOILET 4'5" X 7'0" KITCHEN/UTILITY 12'10" X 7'0" GUEST BEDROOM 10' X 10'10" STAIRCASE 16'5" X 7'0" DRAWING/DINING 11'5" X 20'5" PORTICO 16'5" X 11'10" CHAJJA ABOVE CHAJJA ABOVE GREEN LAWN 11'5" X 6'5" **GROUND FLOOR PLAN** PLOT No.: 26, 27, 28, 29, 30, 31, 32, 33, 34, 35, 36



# Villa Specifications -

#### STRUCTURE:

R.C.C. framed structure with columns, beams and roof slabs.

#### WALLS:

1ST class flyash bricks masonry / AAC blocks with cement mortar.

External plaster finish with weather coat paints.

Smooth wall-putty finish with 1 coat primer and 2 coats of premium emulsion on internal walls.

#### STAIRCASE:

Designer Granite / Tile / Kota st