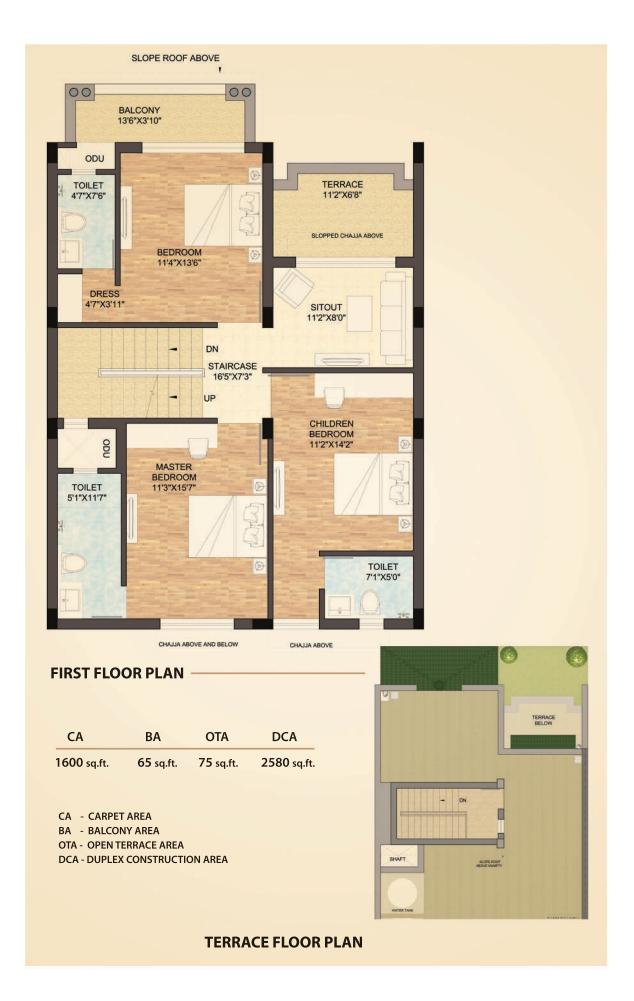

# PHASE III PLANBOOK









# MASTERPLAN PHASE III

# LEGEND

- 1. ROAD TO PHASE I I
- 2. ROAD TO NEXT PHASE
- 3. INTERNAL DRIVEWAY
- 4. OUTDOOR SEATING AREA
- 5. SPACE FOR AMENITIES
- 6. TRAFFIC ROTARY
- 7. CYCLING TRACK
- 8. OUTDOOR KID'S PLAY AREA
- 9. SANDPIT FOR KIDS
- 10. HALF BASKETBALL COURT
- 11. BADMINTON COURT
- 12. SEATING IN GARDEN PAVILLION
- 13. PERIPHERAL GREEN

4



# THE PERFECT BALANCE OF LEGACY & LUXURY

# GRAND EXTERIOR | EXQUISITE INTERIORS



Images used for reference purpose only. Interior work will be carried out at extra cost by STUDIO RED.

# NORTH - FACING





# SOUTH - FACING





# EAST - FACING





# EAST - FACING





# WEST - FACING

TYPE E (REGULAR) 3BHK + GUEST BED ROOM CHAJJA ABOVE PPn TOILET 4'5" X 7'0" KITCHEN/UTILITY 12'10" X 7'0" GUEST BEDROOM 10' X 10'10" STAIRCASE 16'5" X 7'0" DRAWING/DINING 11'5" X 20'5" PORTICO 16'5" X 11'10" CHAJJA ABOVE CHAJJA ABOVE GREEN LAWN 11'5" X 6'5" **GROUND FLOOR PLAN** PLOT No.: 26, 27, 28, 29, 30, 31, 32, 33, 34, 35, 36



# Villa Specifications -

#### STRUCTURE:

R.C.C. framed structure with columns, beams and roof slabs.

#### WALLS:

1ST class flyash bricks masonry / AAC blocks with cement mortar.

External plaster finish with weather coat paints.

Smooth wall-putty finish with 1 coat primer and 2 coats of premium emulsion on internal walls.

#### STAIRCASE:

Designer Granite / Tile / Kota ston