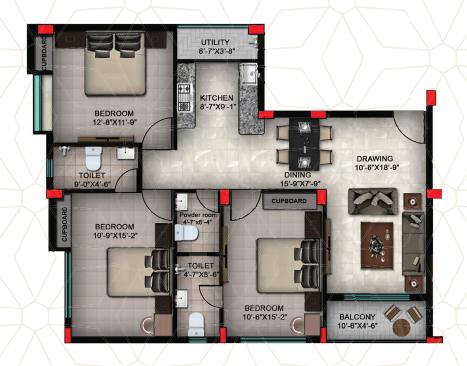

Rasulgarh, Bhubaneswar

Gift the Exhiberating Happiness to your family

| 101, 201, 301 |         |         |  |
|---------------|---------|---------|--|
| CA            | BUA     | Balcony |  |
| 1342.76       | 1621.23 | 192.26  |  |

| 102, 202, 302, 402 |         |         |  |  |
|--------------------|---------|---------|--|--|
| CA                 | BUA     | Balcony |  |  |
| 1266.42            | 1539.42 | 198.92  |  |  |

| 103, 203, 303, 403 |         |         |  |
|--------------------|---------|---------|--|
| CA                 | BUA     | Balcony |  |
| 986.91             | 1168.52 | 119.04  |  |

| 104, 204, 304, 404 |         |         |  |
|--------------------|---------|---------|--|
| CA                 | BUA     | Balcony |  |
| 1003.91            | 1157.36 | 76.86   |  |

| 401     |         |         |
|---------|---------|---------|
| CA      | BUA     | Balcony |
| 1152.28 | 1382.73 | 192.26  |