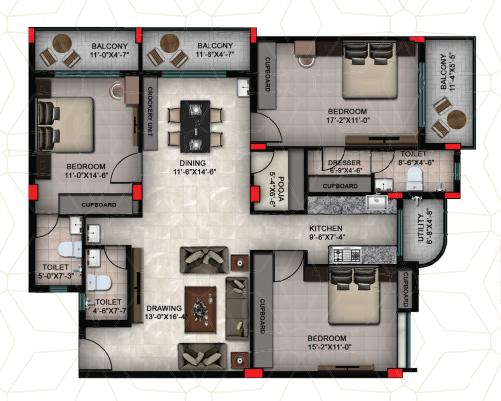

Rasulgarh, Bhubaneswar

Gift the Exhiberating Happiness to your family

| 101, 201, 301 |         |         |  |
|---------------|---------|---------|--|
| CA            | BUA     | Balcony |  |
| 1342.76       | 1621.23 | 192.26  |  |

| 102, 202, 302, 402 |         |         |  |  |
|--------------------|---------|---------|--|--|
| CA                 | BUA     | Balcony |  |  |
| 1266.42            | 1539.42 | 198.92  |  |  |

| 103, 203, 303, 403 |         |         |  |
|--------------------|---------|---------|--|
| CA                 | BUA     | Balcony |  |
| 986.91             | 1168.52 | 119.04  |  |

| 104, 204, 304, 404 |         |         |  |
|--------------------|---------|---------|--|
| CA                 | BUA     | Balcony |  |
| 1003.91            | 1157.36 | 76.86   |  |

| 401     |         |         |
|---------|---------|---------|
| CA      | BUA     | Balcony |
| 1152.28 | 1382.73 | 192.26  |