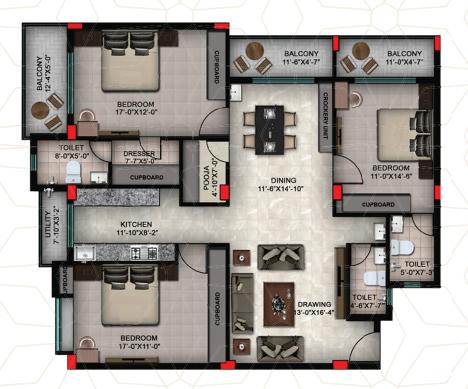

Rasulgarh, Bhubaneswar

Gift the Exhiberating Happiness to your family

| 101, 201, 301 |         |         |  |
|---------------|---------|---------|--|
| CA            | BUA     | Balcony |  |
| 1342.76       | 1621.23 | 192.26  |  |

| 102, 202, 302, 402 |         |         |  |  |
|--------------------|---------|---------|--|--|
| CA                 | BUA     | Balcony |  |  |
| 1266.42            | 1539.42 | 198.92  |  |  |

| 103, 203, 303, 403 |         |         |  |
|--------------------|---------|---------|--|
| CA                 | BUA     | Balcony |  |
| 986.91             | 1168.52 | 119.04  |  |

| 104, 204, 304, 404 |         |         |  |
|--------------------|---------|---------|--|
| CA                 | BUA     | Balcony |  |
| 1003.91            | 1157.36 | 76.86   |  |

| 401     |         |         |
|---------|---------|---------|
| CA      | BUA     | Balcony |
| 1152.28 | 1382.73 | 192.26  |