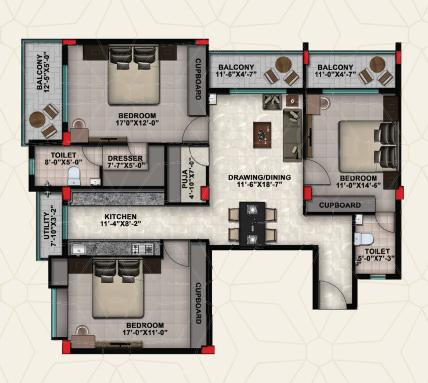

Rasulgarh, Bhubaneswar

Gift the Exhiberating Happiness to your family

| 101, 201, 301 |         |         |  |
|---------------|---------|---------|--|
| CA            | BUA     | Balcony |  |
| 1342.76       | 1621.23 | 192.26  |  |

| 102, 202, 302, 402 |         |         |  |  |
|--------------------|---------|---------|--|--|
| CA                 | BUA     | Balcony |  |  |
| 1266.42            | 1539.42 | 198.92  |  |  |

| 103, 203, 303, 403 |         |         |  |
|--------------------|---------|---------|--|
| CA                 | BUA     | Balcony |  |
| 986.91             | 1168.52 | 119.04  |  |

| 104, 204, 304, 404 |         |         |  |
|--------------------|---------|---------|--|
| CA                 | BUA     | Balcony |  |
| 1003.91            | 1157.36 | 76.86   |  |

| 401     |         |         |
|---------|---------|---------|
| CA      | BUA     | Balcony |
| 1152.28 | 1382.73 | 192.26  |