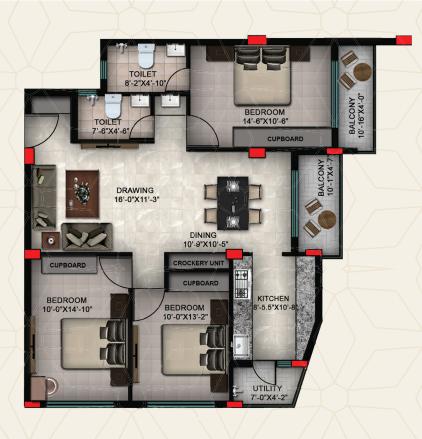

Rasulgarh, Bhubaneswar

Gift the Exhiberating Happiness to your family

| 101, 201, 301 |         |         |  |
|---------------|---------|---------|--|
| CA            | BUA     | Balcony |  |
| 1342.76       | 1621.23 | 192.26  |  |

| 102, 202, 302, 402 |         |         |  |  |
|--------------------|---------|---------|--|--|
| CA                 | BUA     | Balcony |  |  |
| 1266.42            | 1539.42 | 198.92  |  |  |

| 103, 203, 303, 403 |         |         |  |
|--------------------|---------|---------|--|
| CA                 | BUA     | Balcony |  |
| 986.91             | 1168.52 | 119.04  |  |

| 104, 204, 304, 404 |         |         |  |
|--------------------|---------|---------|--|
| CA                 | BUA     | Balcony |  |
| 1003.91            | 1157.36 | 76.86   |  |

| 401     |         |         |
|---------|---------|---------|
| CA      | BUA     | Balcony |
| 1152.28 | 1382.73 | 192.26  |