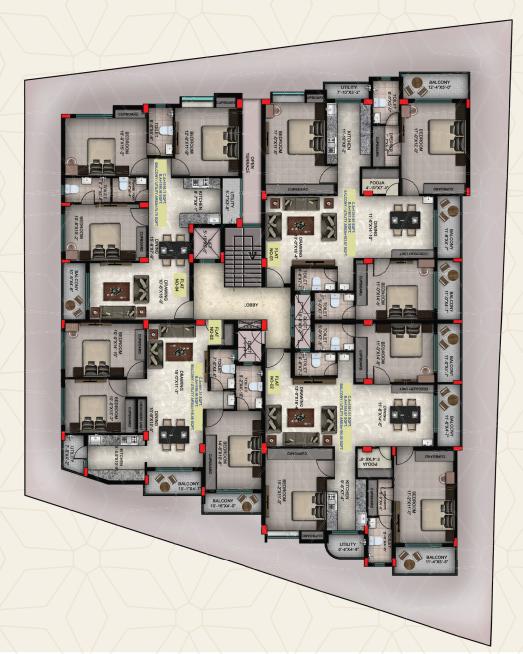

Rasulgarh, Bhubaneswar

Gift the Exhiberating Happiness to your family

| 101, 201, 301 |         |         |  |
|---------------|---------|---------|--|
| CA            | BUA     | Balcony |  |
| 1342.76       | 1621.23 | 192.26  |  |

| 102, 202, 302, 402 |         |         |  |  |
|--------------------|---------|---------|--|--|
| CA                 | BUA     | Balcony |  |  |
| 1266.42            | 1539.42 | 198.92  |  |  |

| 103, 203, 303, 403 |         |         |  |
|--------------------|---------|---------|--|
| CA                 | BUA     | Balcony |  |
| 986.91             | 1168.52 | 119.04  |  |

| 104, 204, 304, 404 |         |         |  |
|--------------------|---------|---------|--|
| CA                 | BUA     | Balcony |  |
| 1003.91            | 1157.36 | 76.86   |  |

| 401     |         |         |
|---------|---------|---------|
| CA      | BUA     | Balcony |
| 1152.28 | 1382.73 | 192.26  |