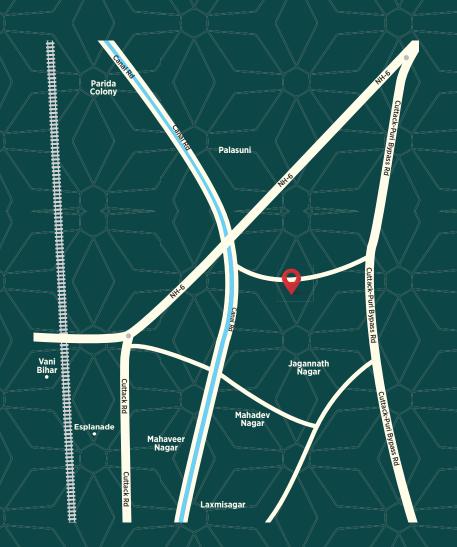

# Location

Airport Railway station Esplanade mall

splanade mall ymphony mall

Sunching hospital

<del>Spar</del>sh hospital Hi-tech hospital

BJB school

St.Xaviers high school

/25 min

18 min

10 min

9 min

5 min/ 14 min

9 min

11 min

18 min

9 min

Scan for Location